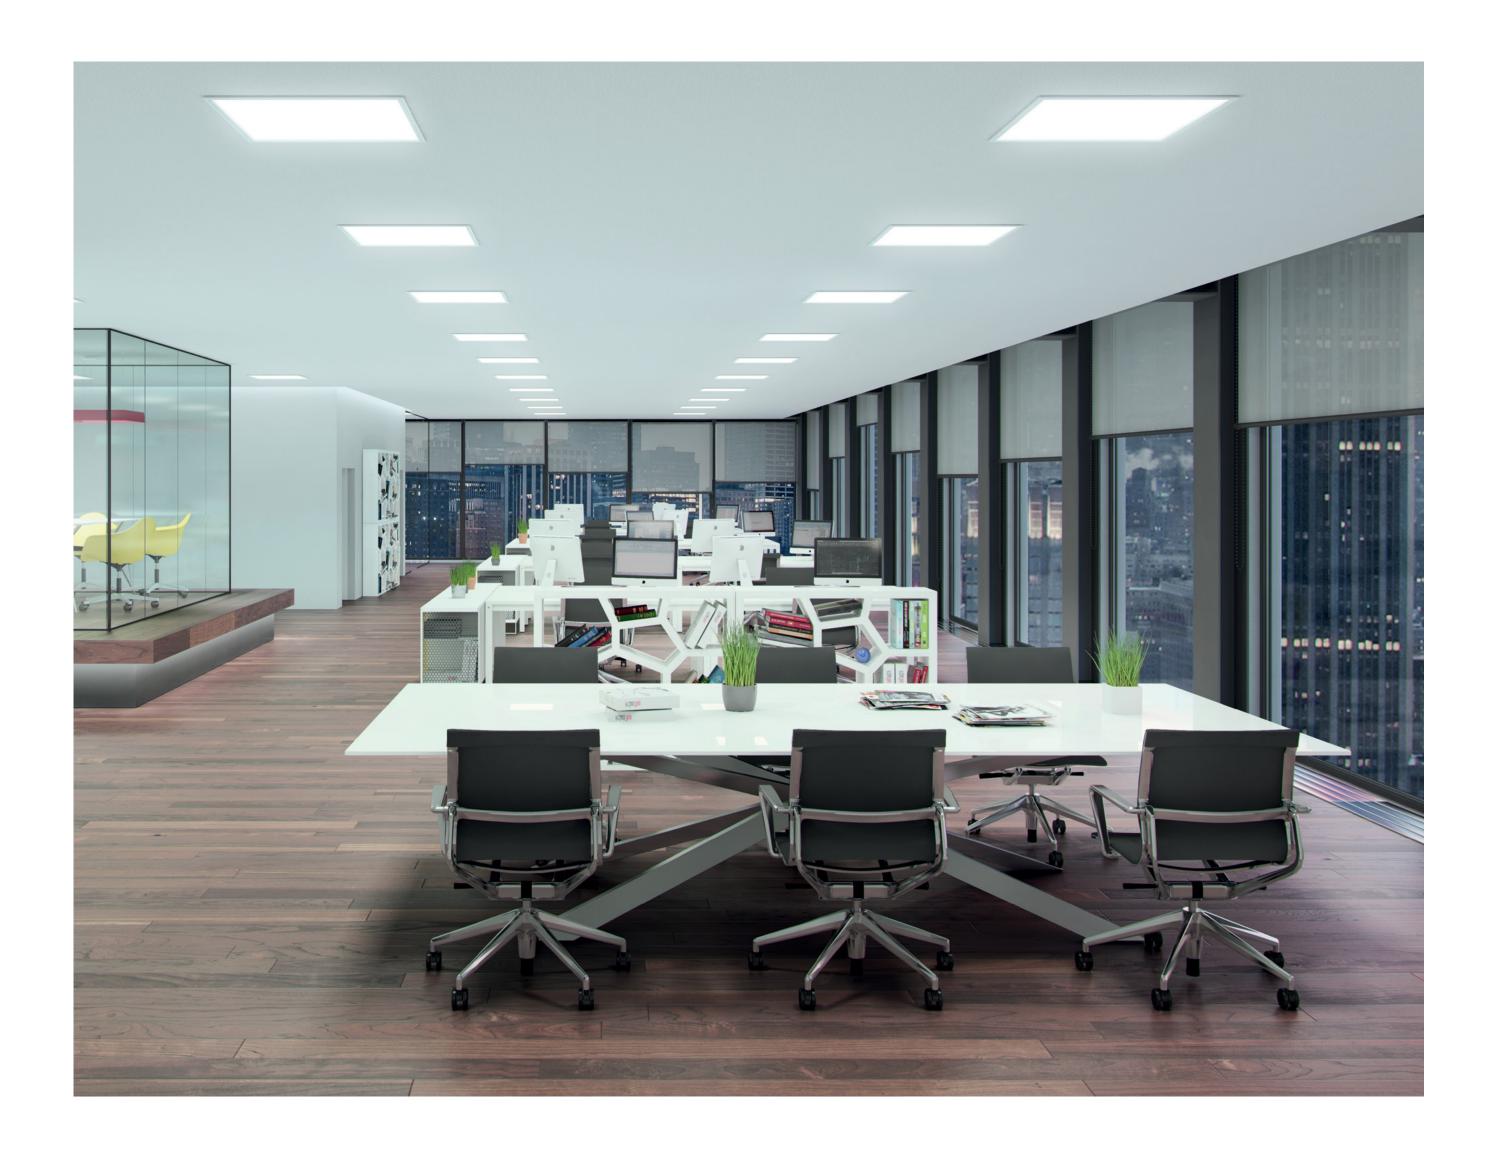

## Full flexibility of space arrangement.

Demi represents a high quality lighting solution for office buildings. It provides maximum efficiency and a uniform illumination everywhere.

It's perfect for areas, where you need maximum flexibility of space arrangement or when the final layout is not yet known. The universal luminaire body can be installed in plasterboard or modular ceilings, ensuring the best match with the interior space design..

### Office friendly

It creates not only a pleasant illumination but also a feel-good working environment, that supports the creation.