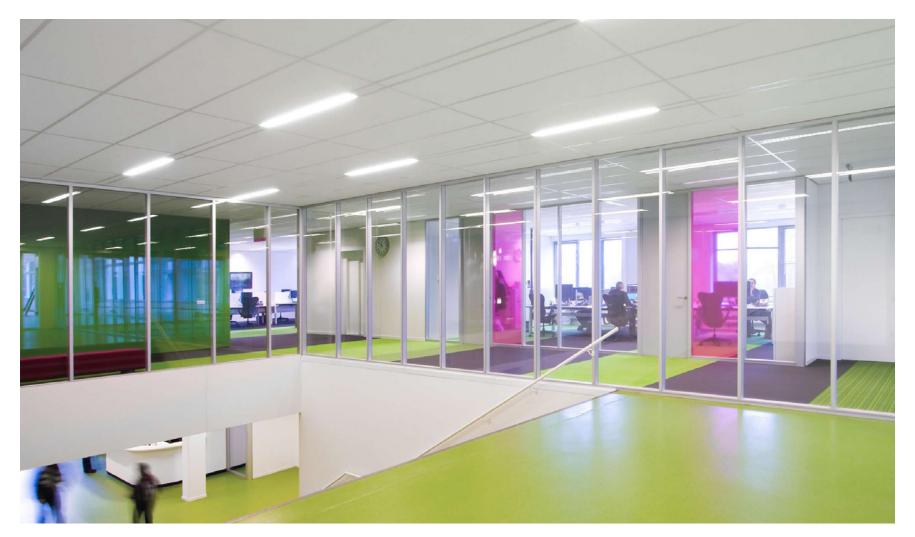

### Demi

Office reviver

Private office / Visualisation: Goblen Studio

KPMG, Tauranga, New Zealand / Architecture: Warren and Mahoney / Photography: Amanda Aitken Photography

Gemeentehuis Emmen, Emmen, The Netherlands / Architecture: De Zwarte Hond / Photography: Intra Lighting

## Full flexibility of space arrangement.

Demi represents a high quality lighting solution for office buildings. It provides maximum efficiency and a uniform illumination everywhere.

It's perfect for areas, where you need maximum flexibility of space arrangement or when the final layout is not yet known. The universal luminaire body can be installed in plasterboard or modular ceilings, ensuring the best match with the interior space design..