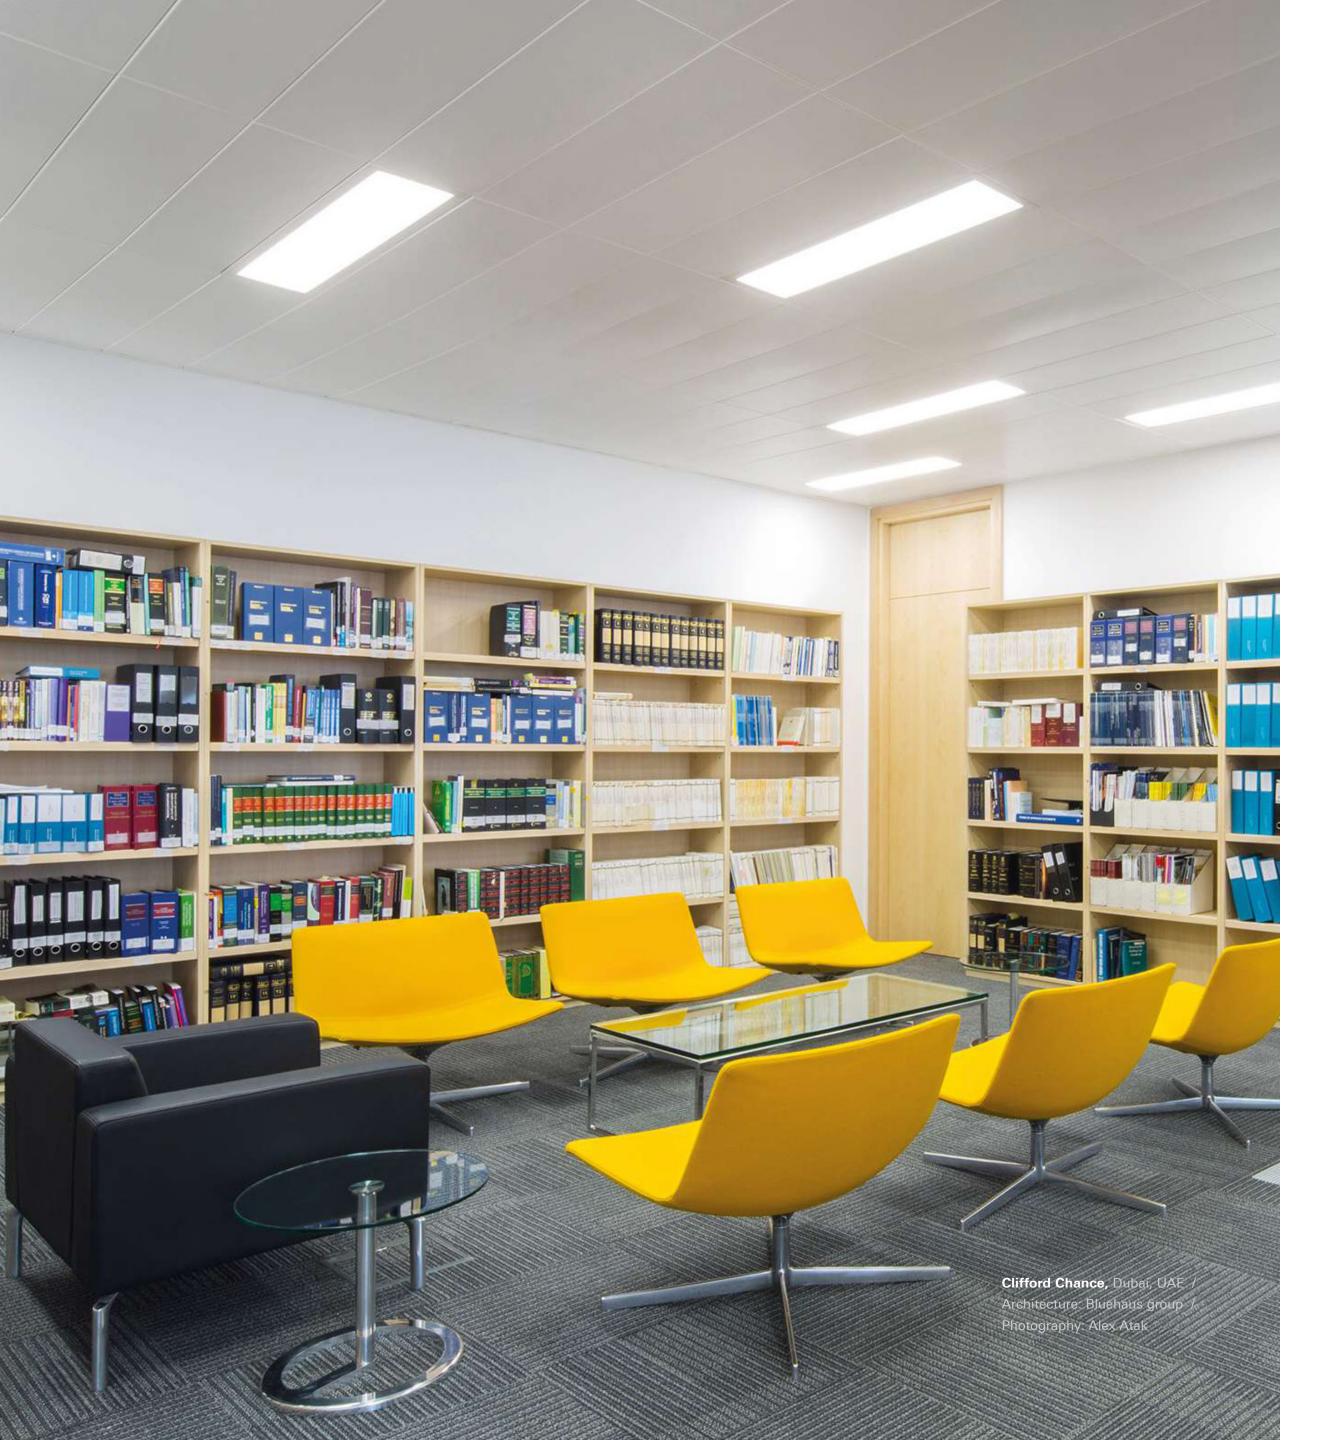

### Demi

Office reviver

Private office / Visualisation: Goblen Studio

KPMG, Tauranga, New Zealand / Architecture: Warren and Mahoney / Photography: Amanda Aitken Photography

Gemeentehuis Emmen, Emmen, The Netherlands / Architecture: De Zwarte Hond / Photography: Intra Lighting