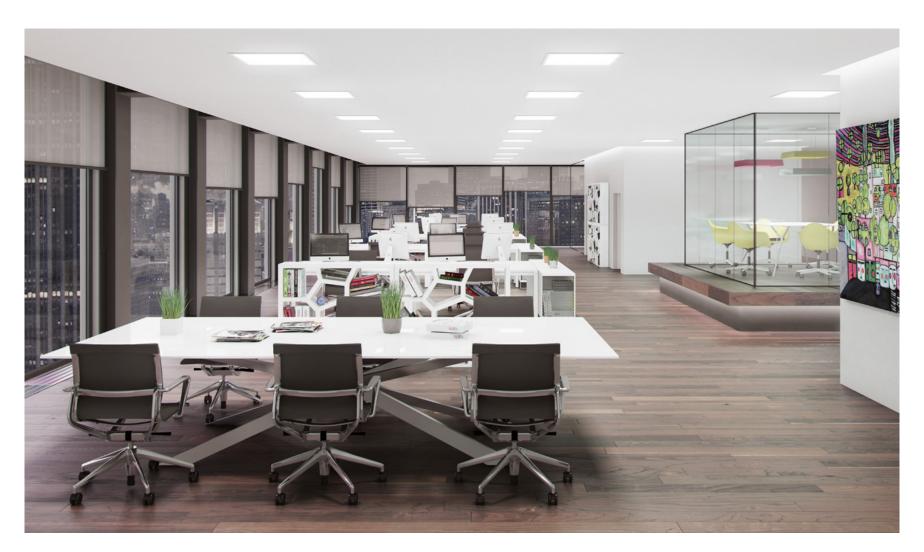

## Full flexibility of space arrangement.

Demi represents a high quality lighting solution for office buildings. It provides maximum efficiency and a uniform illumination everywhere.

It's perfect for areas, where you need maximum flexibility of space arrangement or when the final layout is not yet known. The universal luminaire body can be installed in plasterboard or modular ceilings, ensuring the best match with the interior space design..