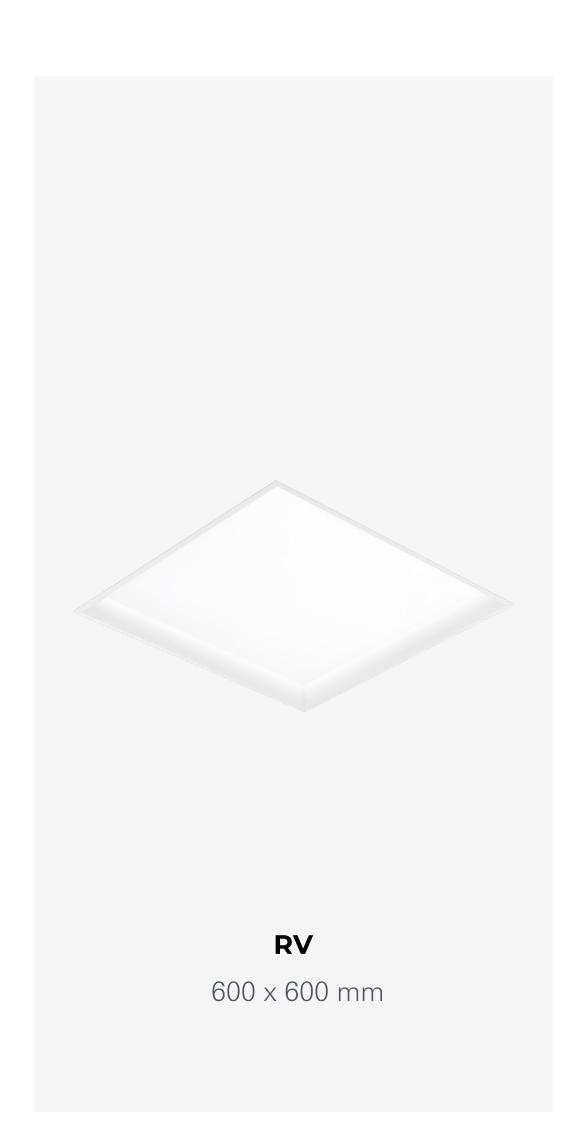

### Product range

### **LUMINAIRE LUMINOUS FLUX**

830 - 5800 lm

**C**350 x 350 mm, 600 x 600 mm,
350 x 1100 mm

Not a typical light box

Soft light transition and high visual confort