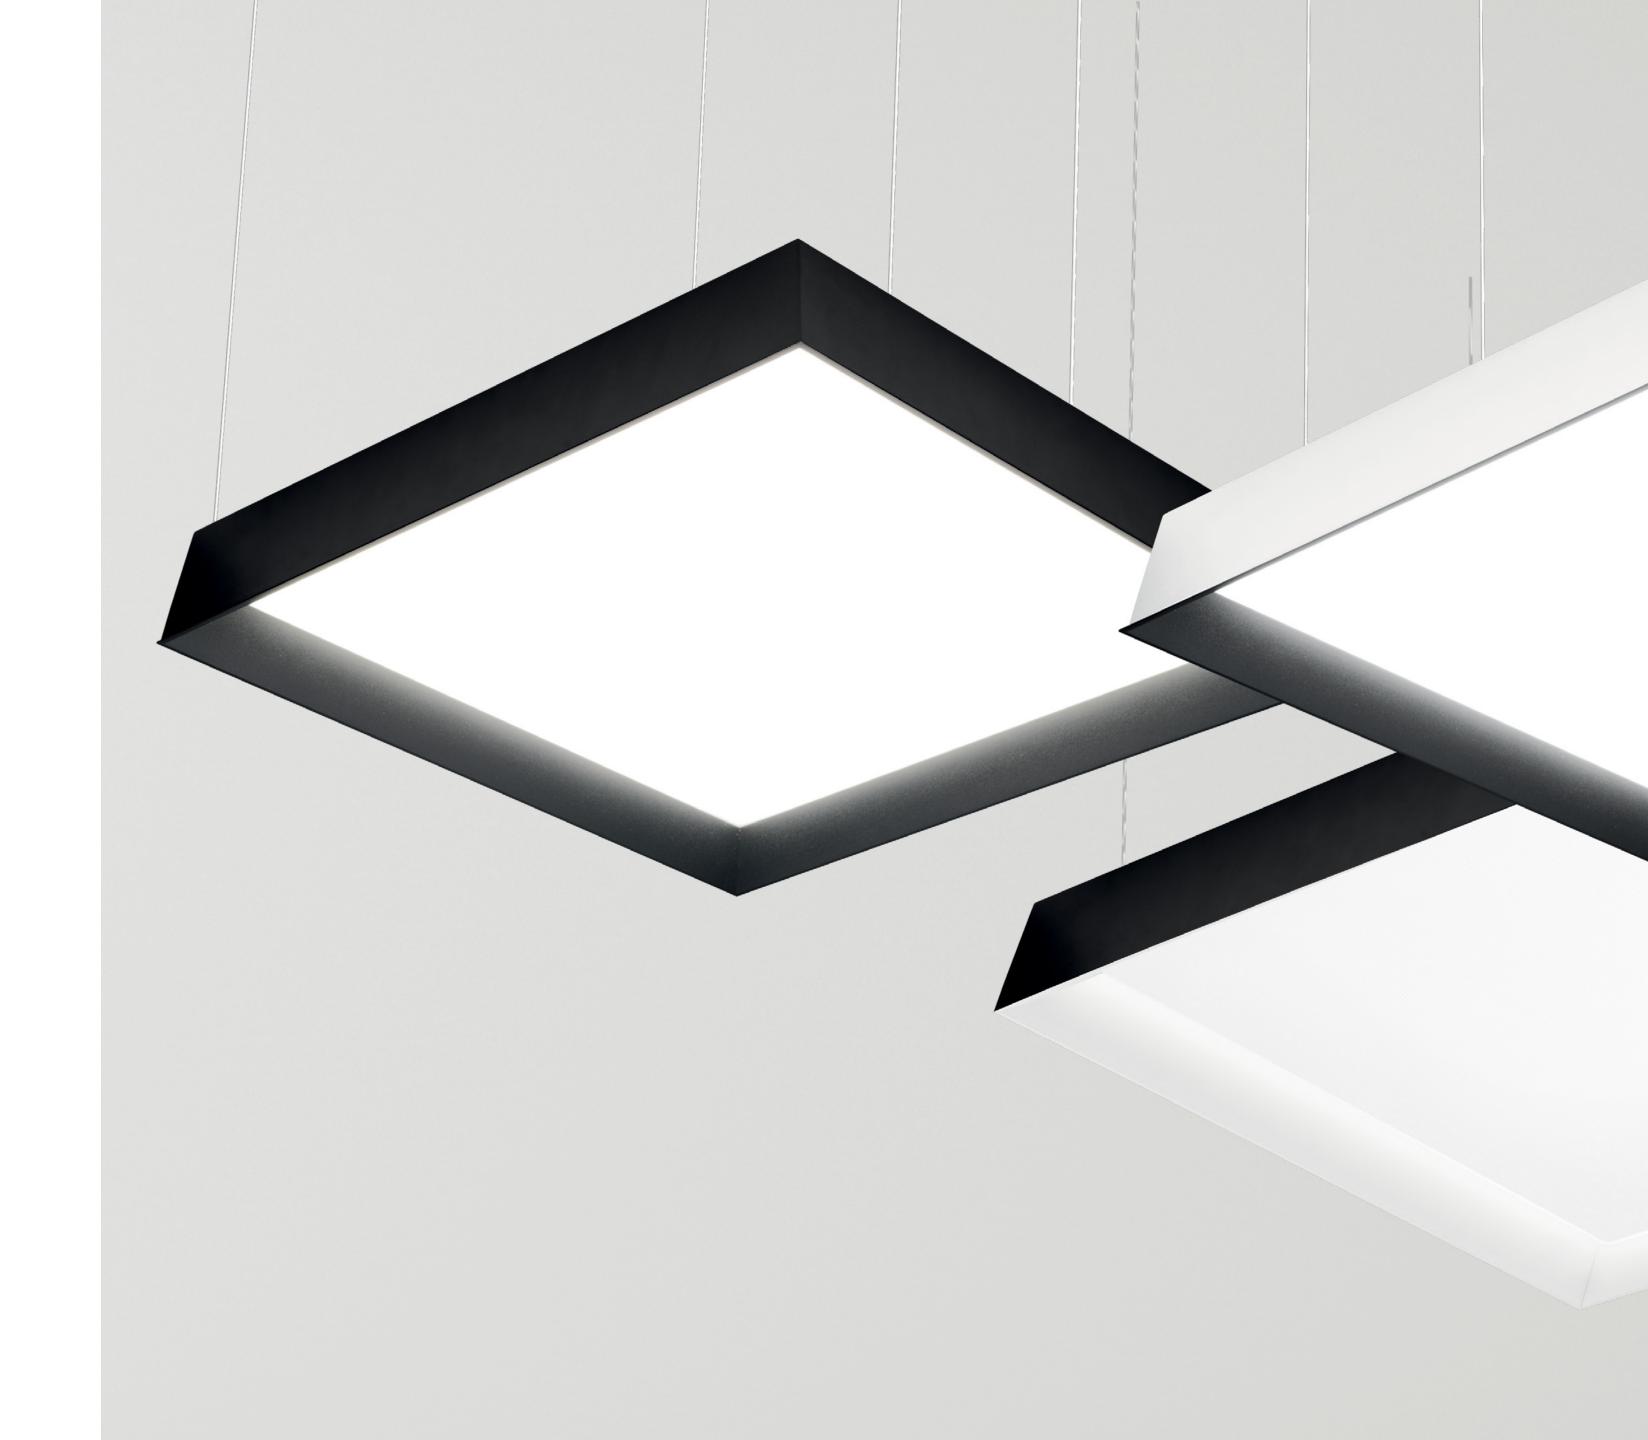

# Only Canvas succeeded in de-boxing a light box.

This is a solution for those who want colour, form and function combined in a distinctive and elegant luminaire with a high visual comfort.

By placing the aesthetical accent on the frame, the contrast between lit and non-lit surfaces is softened and the perception of depth is changed. For fixture personalization, colour is introduced, while different sizes allow you to play with a variety of combinations.

### **LUMINAIRE LUMINOUS FLUX**

830 - 5800 lm

**C**350 x 350 mm, 600 x 600 mm,
350 x 1100 mm

Not a typical light box

Soft light transition and high visual confort