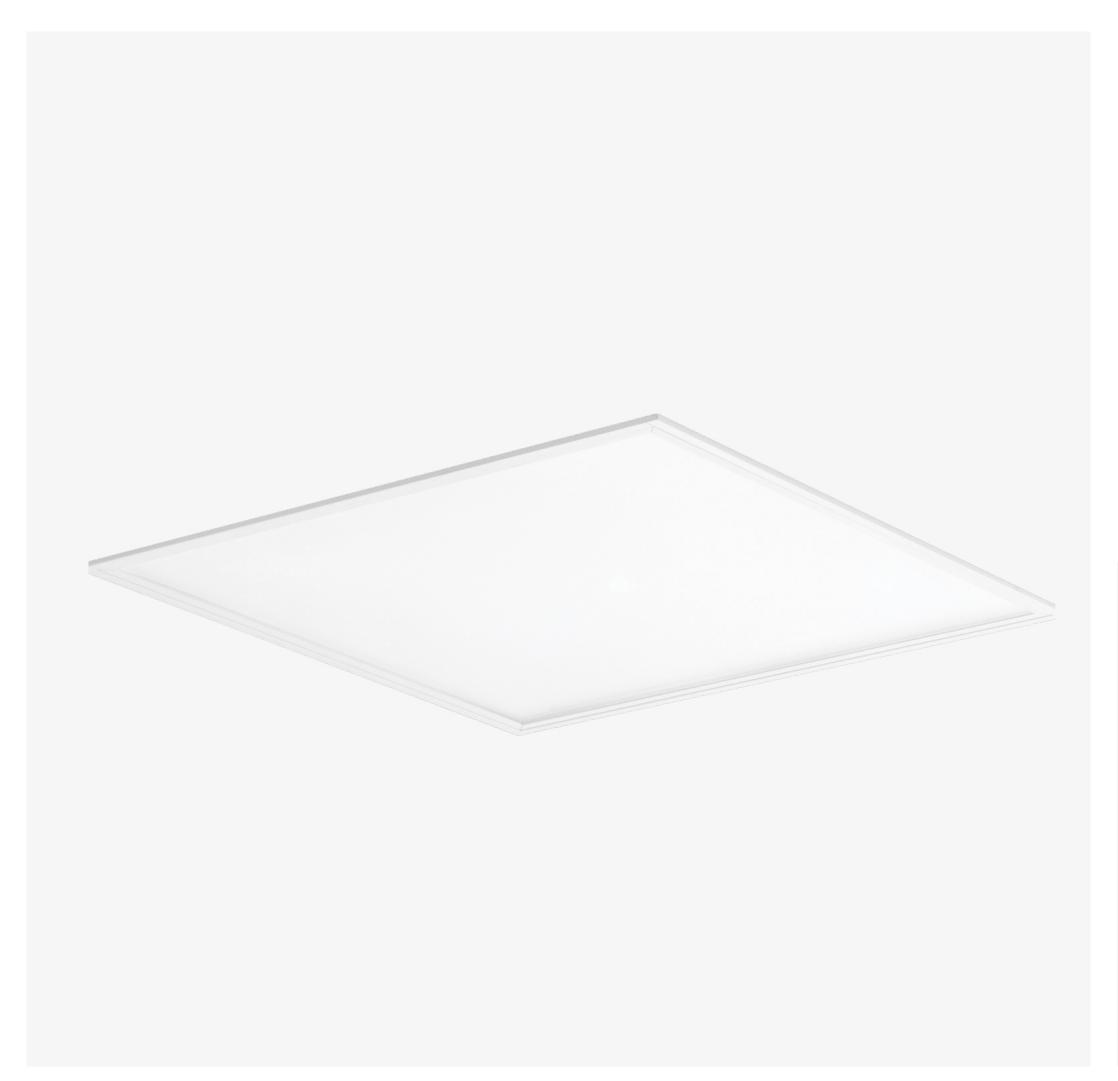

# Only Canvas succeeded in de-boxing a light box.

This is a solution for those who want colour, form and function combined in a distinctive and elegant luminaire with a high visual comfort.

By placing the aesthetical accent on the frame, the contrast between lit and non-lit surfaces is softened and the perception of depth is changed. For fixture personalization, colour is introduced, while different sizes allow you to play with a variety of combinations.

### **LUMINAIRE LUMINOUS FLUX**

830 - 5800 lm

**C**350 x 350 mm, 600 x 600 mm,
350 x 1100 mm

Not a typical light box

Soft light transition and high visual confort