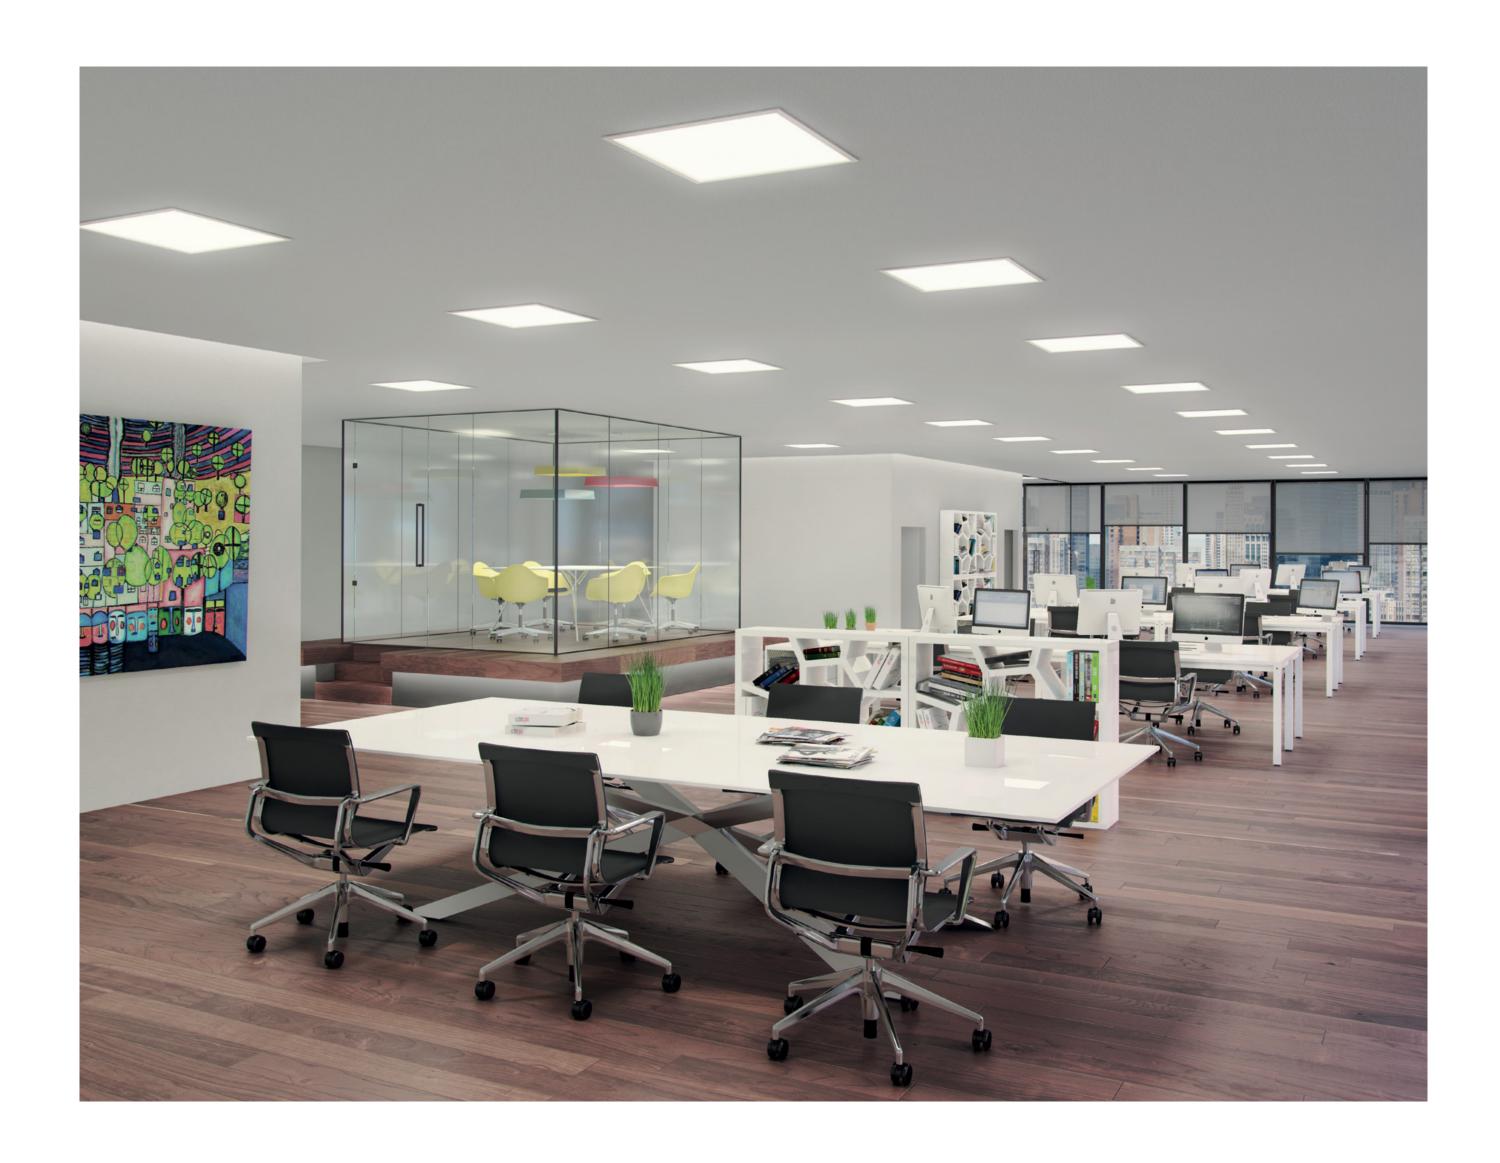

## Full flexibility of space arrangement.

Demi represents a high quality lighting solution for office buildings. It provides maximum efficiency and a uniform illumination everywhere.

It's perfect for areas, where you need maximum flexibility of space arrangement or when the final layout is not yet known. The universal luminaire body can be installed in plasterboard or modular ceilings, ensuring the best match with the interior space design..

### Office friendly

It creates not only a pleasant illumination but also a feel-good working environment, that supports the creation.