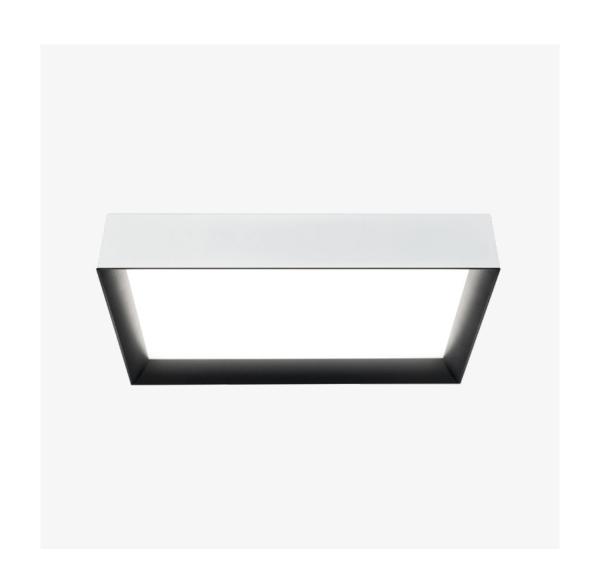

# Only Canvas succeeded in de-boxing a light box.

This is a solution for those who want colour, form and function combined in a distinctive and elegant luminaire with a high visual comfort.

By placing the aesthetical accent on the frame, the contrast between lit and non-lit surfaces is softened and the perception of depth is changed. For fixture personalization, colour is introduced, while different sizes allow you to play with a variety of combinations.

### **LUMINAIRE LUMINOUS FLUX**

830 - 5800 lm

**C**350 x 350 mm, 600 x 600 mm,
350 x 1100 mm

Not a typical light box

Soft light transition and high visual confort