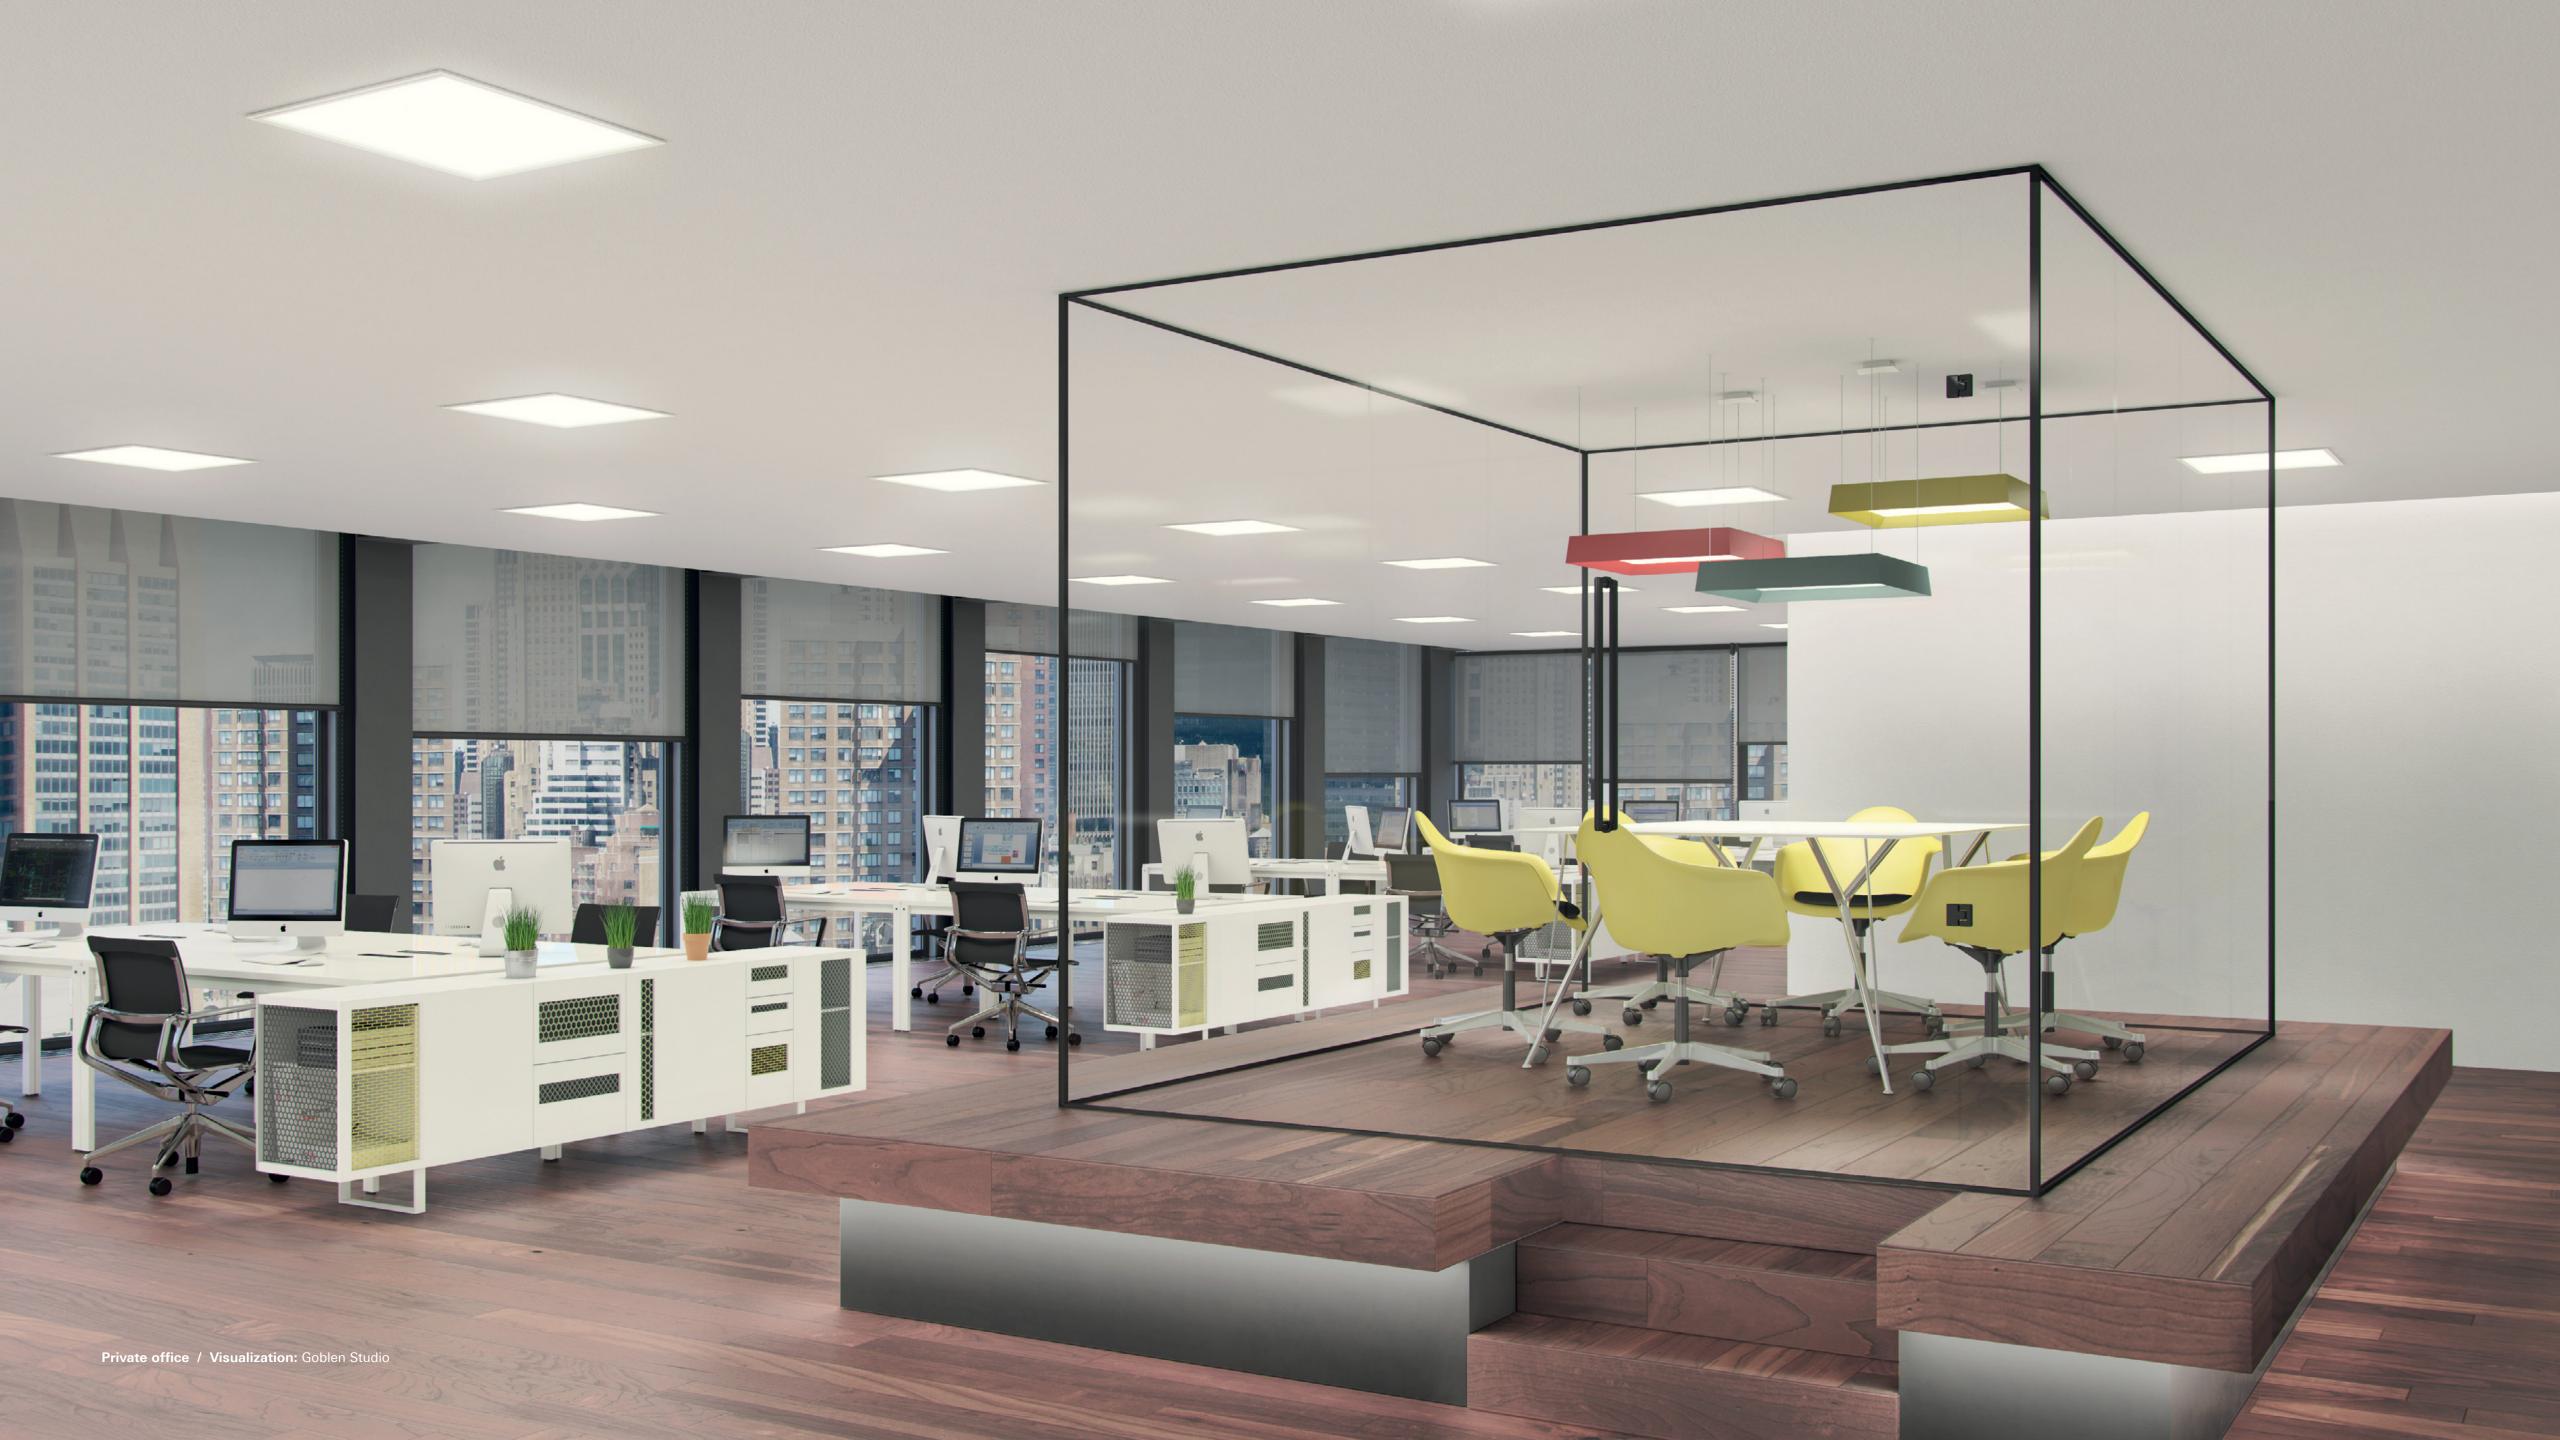

### Demi

Office reviver

Private office / Visualisation: Goblen Studio

KPMG, Tauranga, New Zealand / Architecture: Warren and Mahoney / Photography: Amanda Aitken Photography

Gemeentehuis Emmen, Emmen, The Netherlands / Architecture: De Zwarte Hond / Photography: Intra Lighting