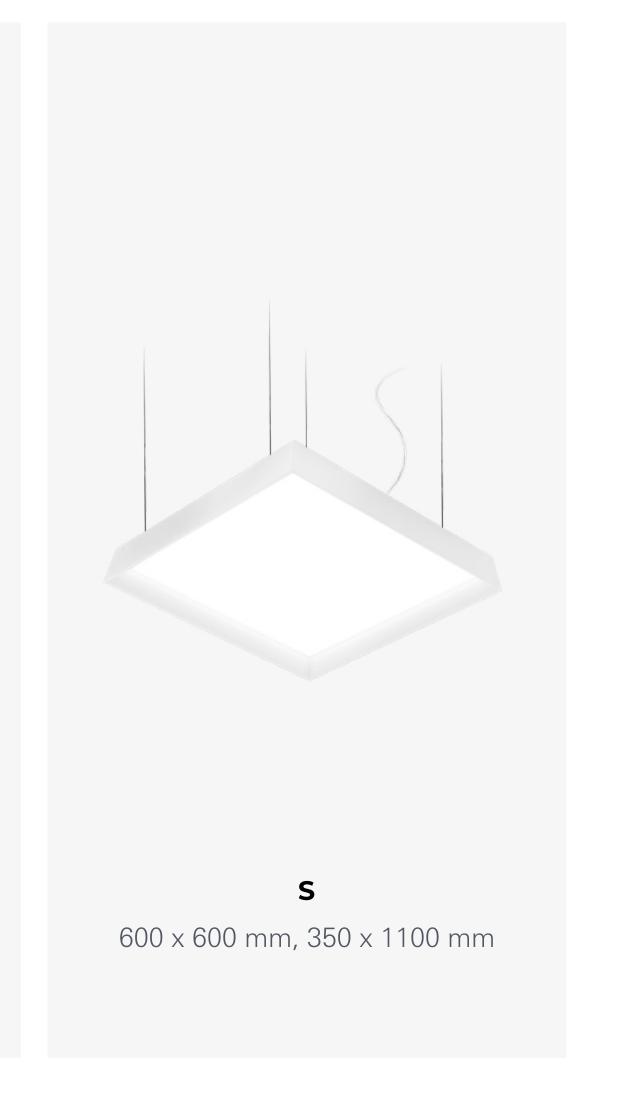

### Product range

### **LUMINAIRE LUMINOUS FLUX**

830 - 5800 lm

**C**350 x 350 mm, 600 x 600 mm,
350 x 1100 mm

Not a typical light box

Soft light transition and high visual confort