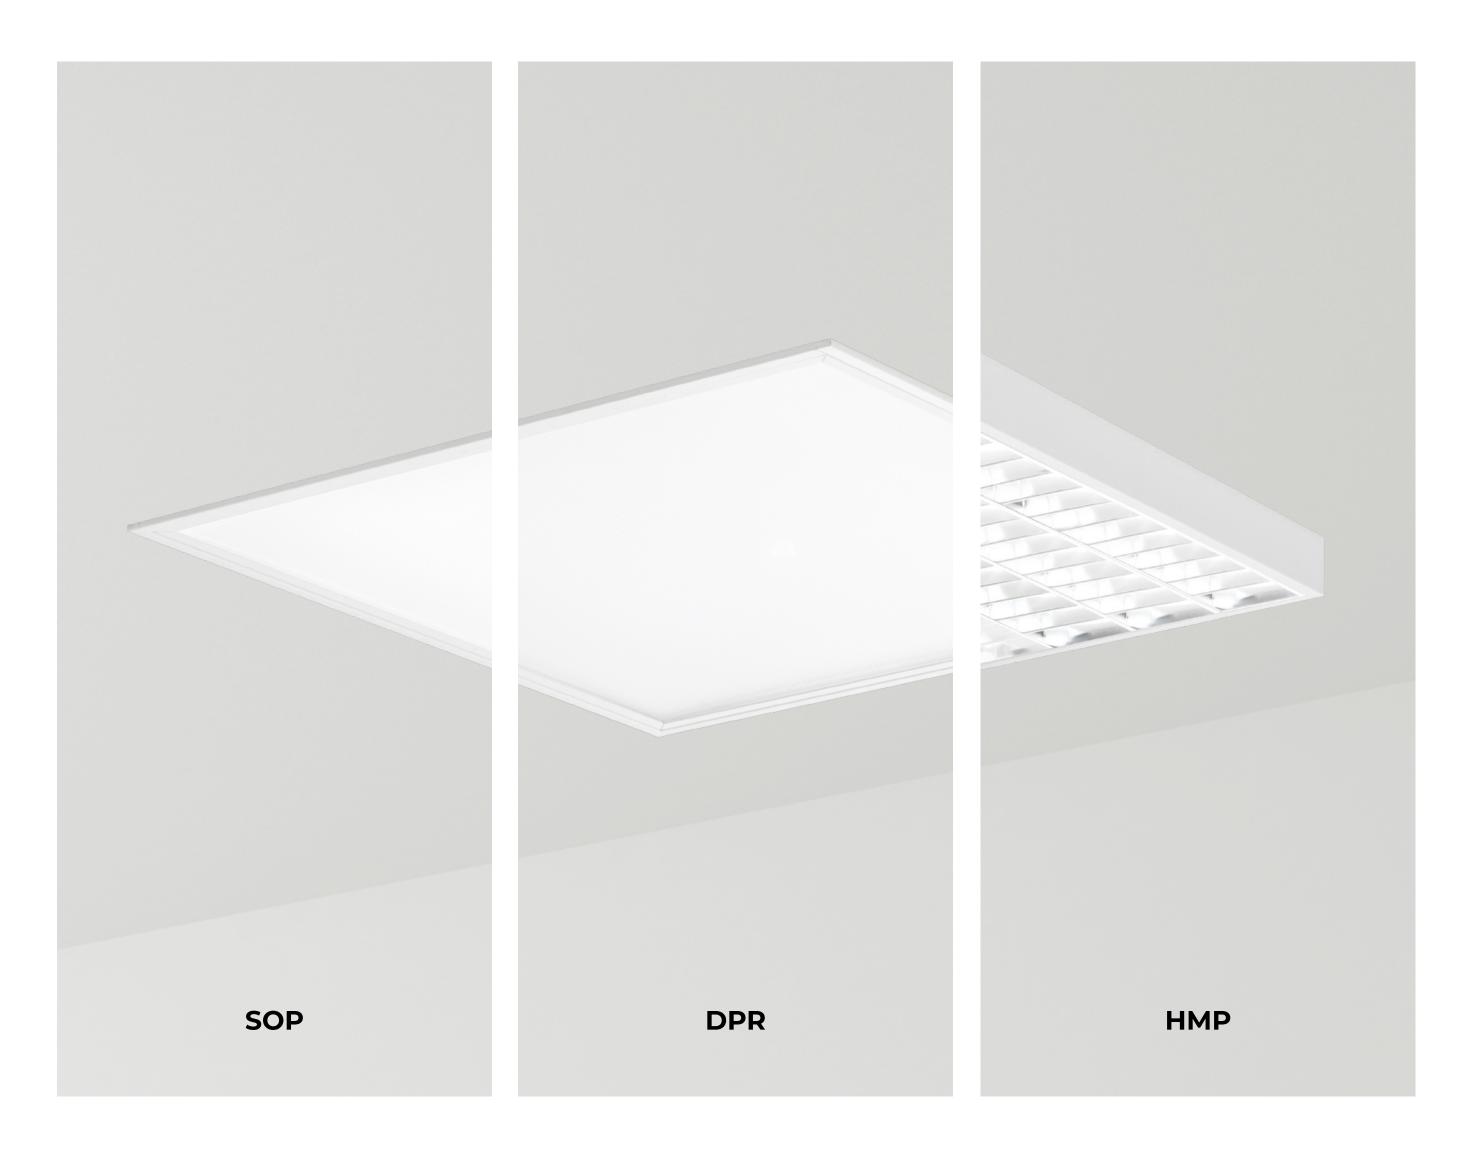

### **OPTICS**

SOP, DPR, HMP

### Wide range of optics

SOP - for soft, homogenous light distribution

DPR - high visual comfort

HMP - soft light that allows glare-free use