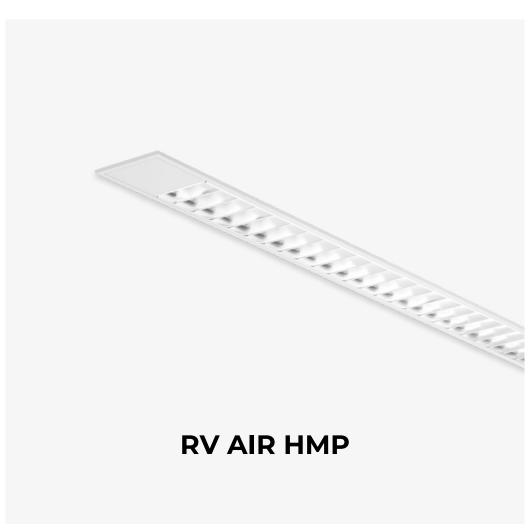

## Designed for bandraster and climate ceilings

Demi R AIR is designed for bandmaster railprofile ceilings, with aircaps allowing air to flow between the housing and reflector.