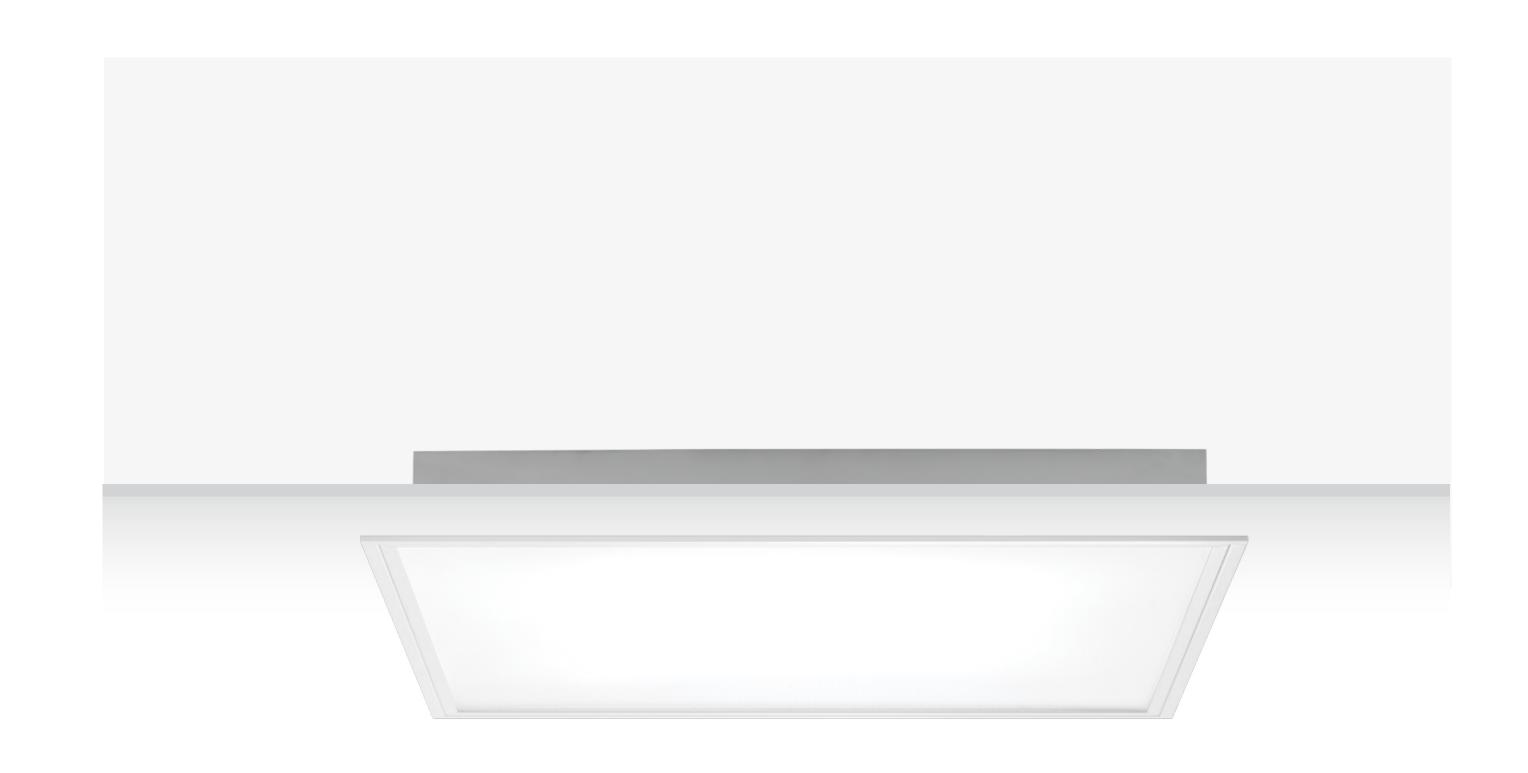

### **Easy installation**

Suitable for plasterboard ceilings with heights between 7 and 55 mm.

High visual comfort (UGR<16)

Different sizes and optics available