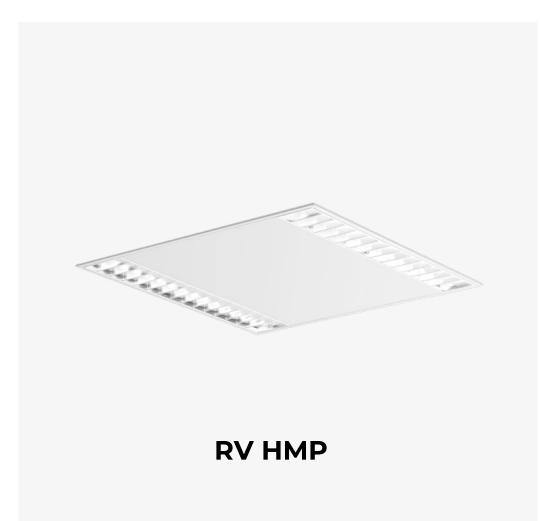

### **OPTICS**

SOP, DPR, HMP

### Wide range of optics

SOP - for soft, homogenous light distribution

DPR - high visual comfort

HMP - soft light that allows glare-free use