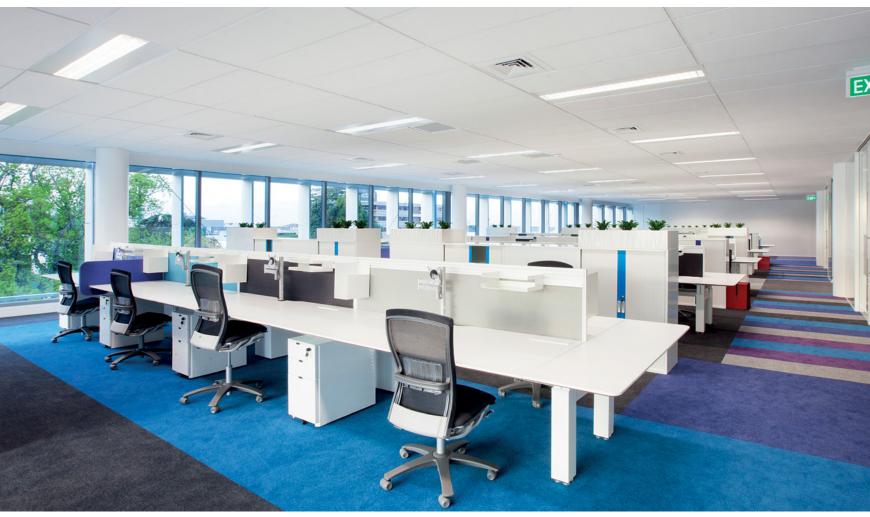

## Full flexibility of space arrangement.

Demi represents a high quality lighting solution for office buildings. It provides maximum efficiency and a uniform illumination everywhere.

It's perfect for areas, where you need maximum flexibility of space arrangement or when the final layout is not yet known. The universal luminaire body can be installed in plasterboard or modular ceilings, ensuring the best match with the interior space design..