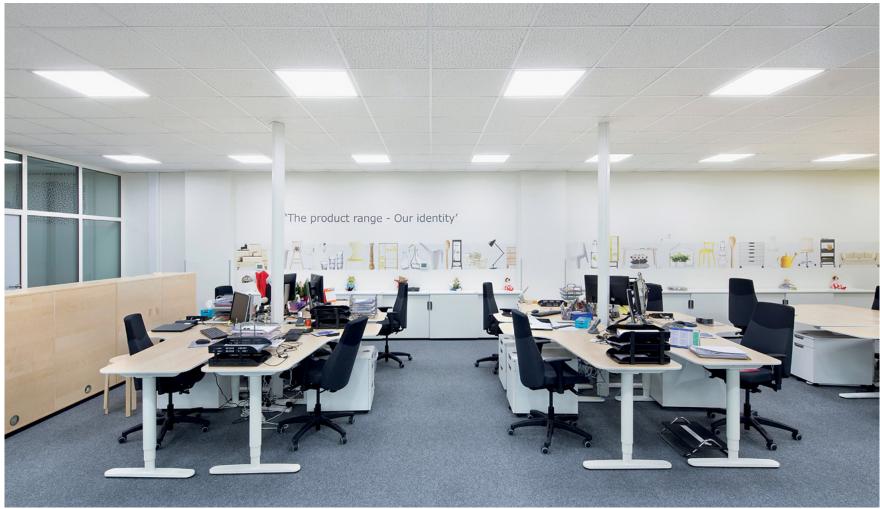

## Full flexibility of space arrangement.

Demi represents a high quality lighting solution for office buildings. It provides maximum efficiency and a uniform illumination everywhere.

It's perfect for areas, where you need maximum flexibility of space arrangement or when the final layout is not yet known. The universal luminaire body can be installed in plasterboard or modular ceilings, ensuring the best match with the interior space design..

### Office friendly

It creates not only a pleasant illumination but also a feel-good working environment, that supports the creation.