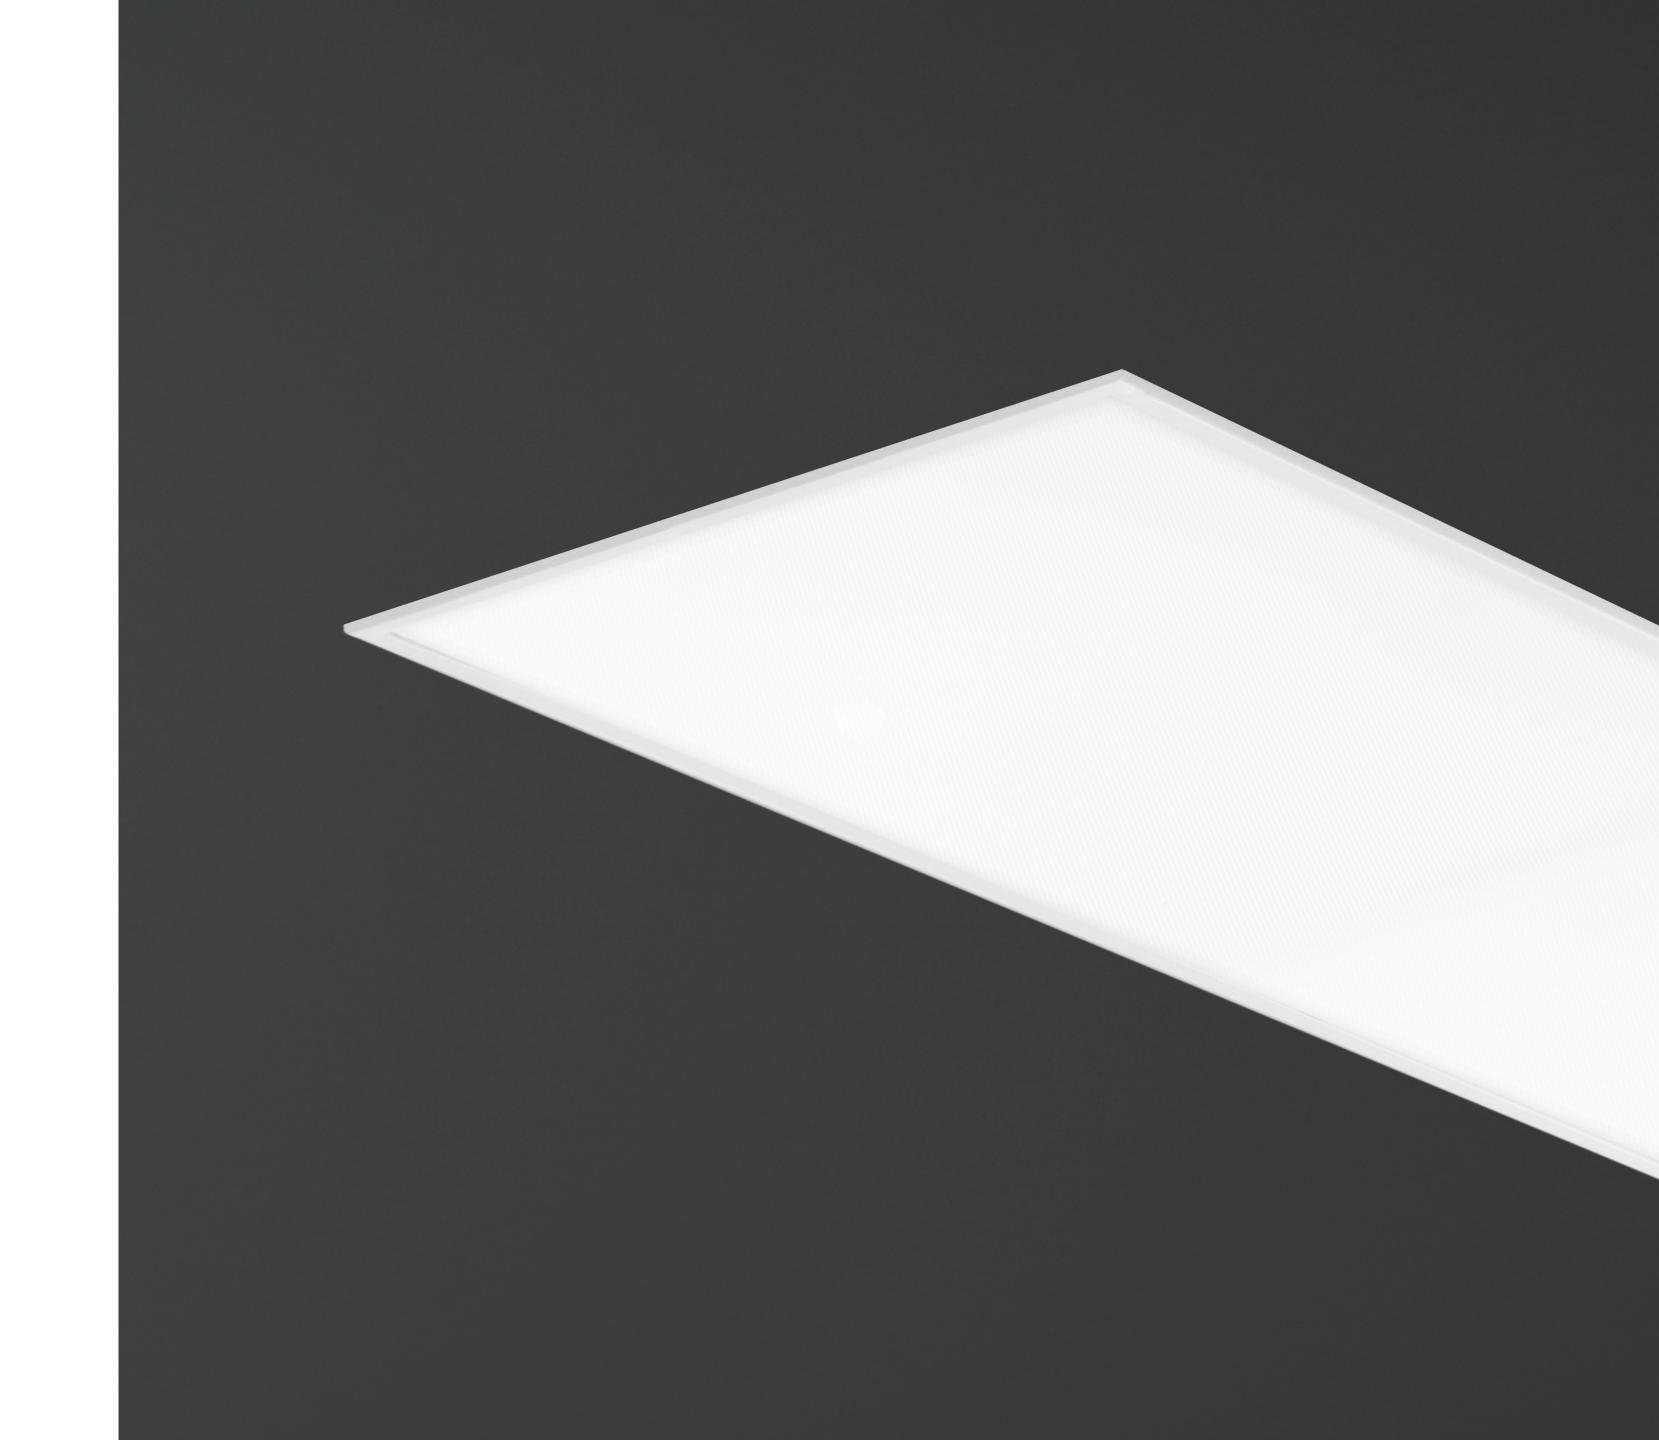

# Only Canvas succeeded in de-boxing a light box.

This is a solution for those who want colour, form and function combined in a distinctive and elegant luminaire with a high visual comfort.

By placing the aesthetical accent on the frame, the contrast between lit and non-lit surfaces is softened and the perception of depth is changed. For fixture personalization, colour is introduced, while different sizes allow you to play with a variety of combinations.

### **LUMINAIRE LUMINOUS FLUX**

830 - 5800 lm

**C**350 x 350 mm, 600 x 600 mm,
350 x 1100 mm

Not a typical light box

Soft light transition and high visual confort