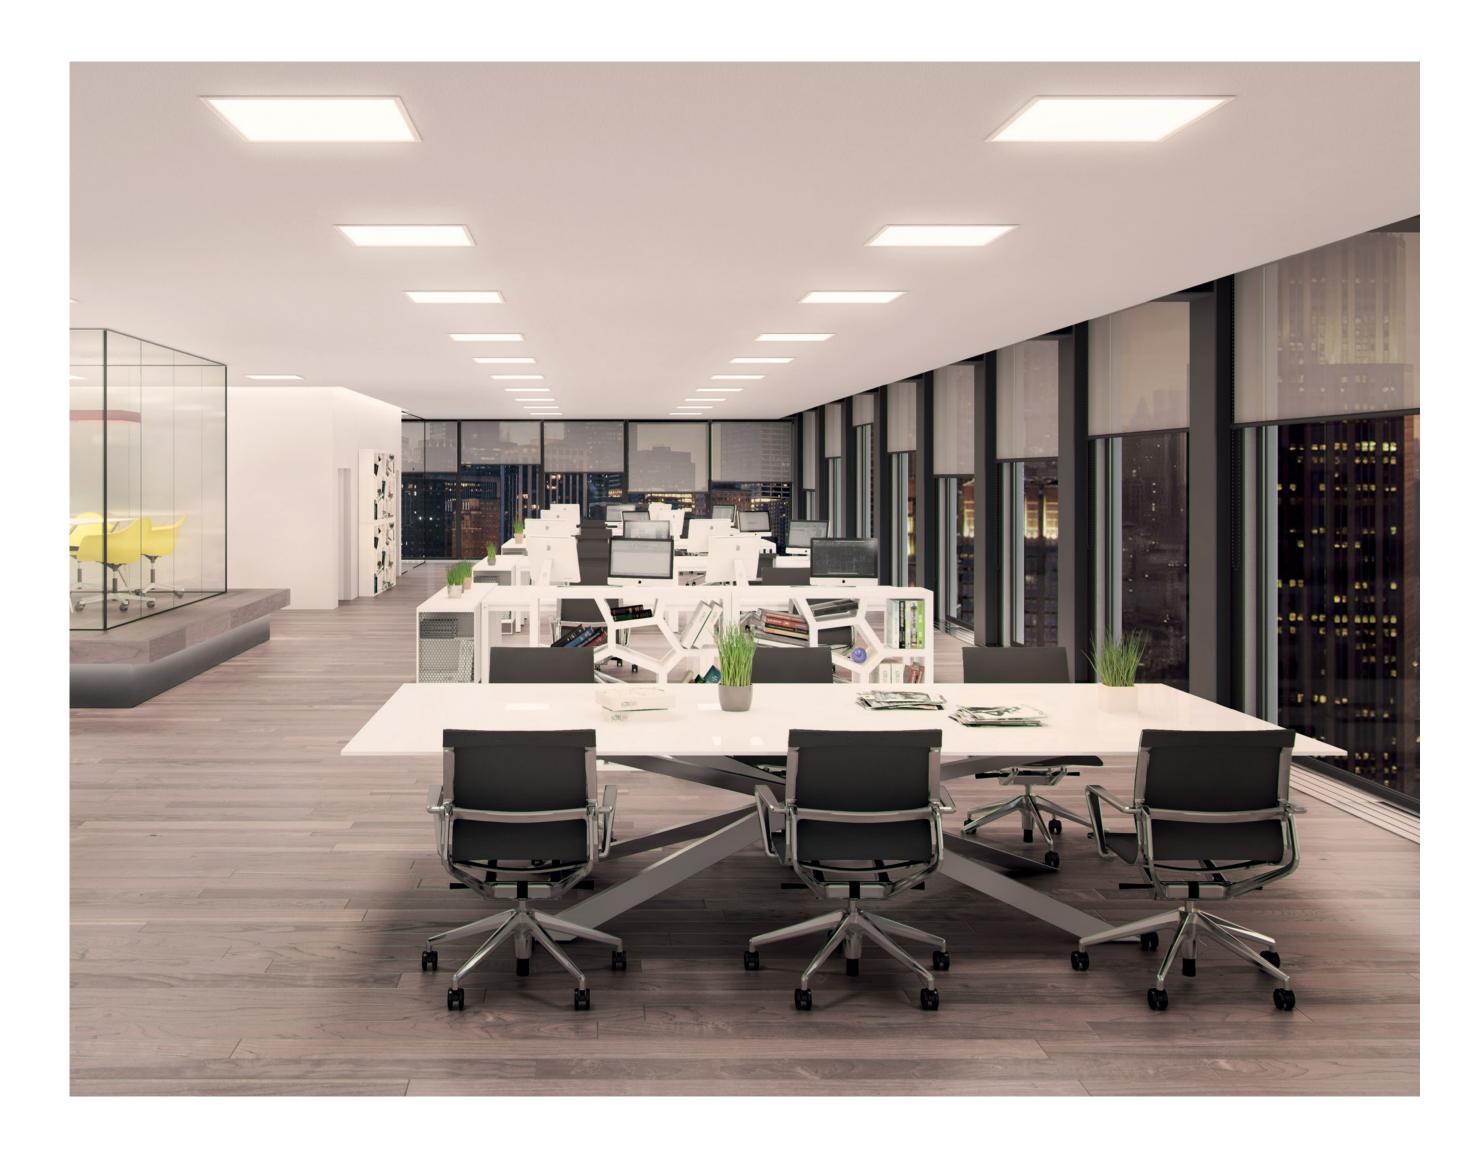

## Full flexibility of space arrangement.

Demi represents a high quality lighting solution for office buildings. It provides maximum efficiency and a uniform illumination everywhere.

It's perfect for areas, where you need maximum flexibility of space arrangement or when the final layout is not yet known. The universal luminaire body can be installed in plasterboard or modular ceilings, ensuring the best match with the interior space design..

### Office friendly

It creates not only a pleasant illumination but also a feel-good working environment, that supports the creation.