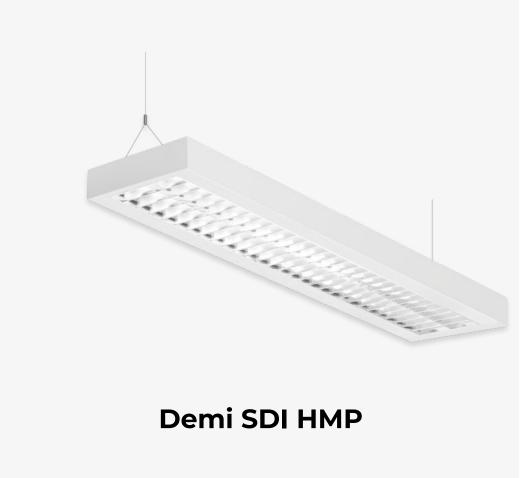

### Product range

### **INSTALLATION**

Recessed, Ceiling, Suspended

### **OPTICS**

SOP, DPR, HMP

### Wide range of optics

SOP - for soft, homogenous light distribution

DPR - high visual comfort

HMP - soft light that allows glare-free use