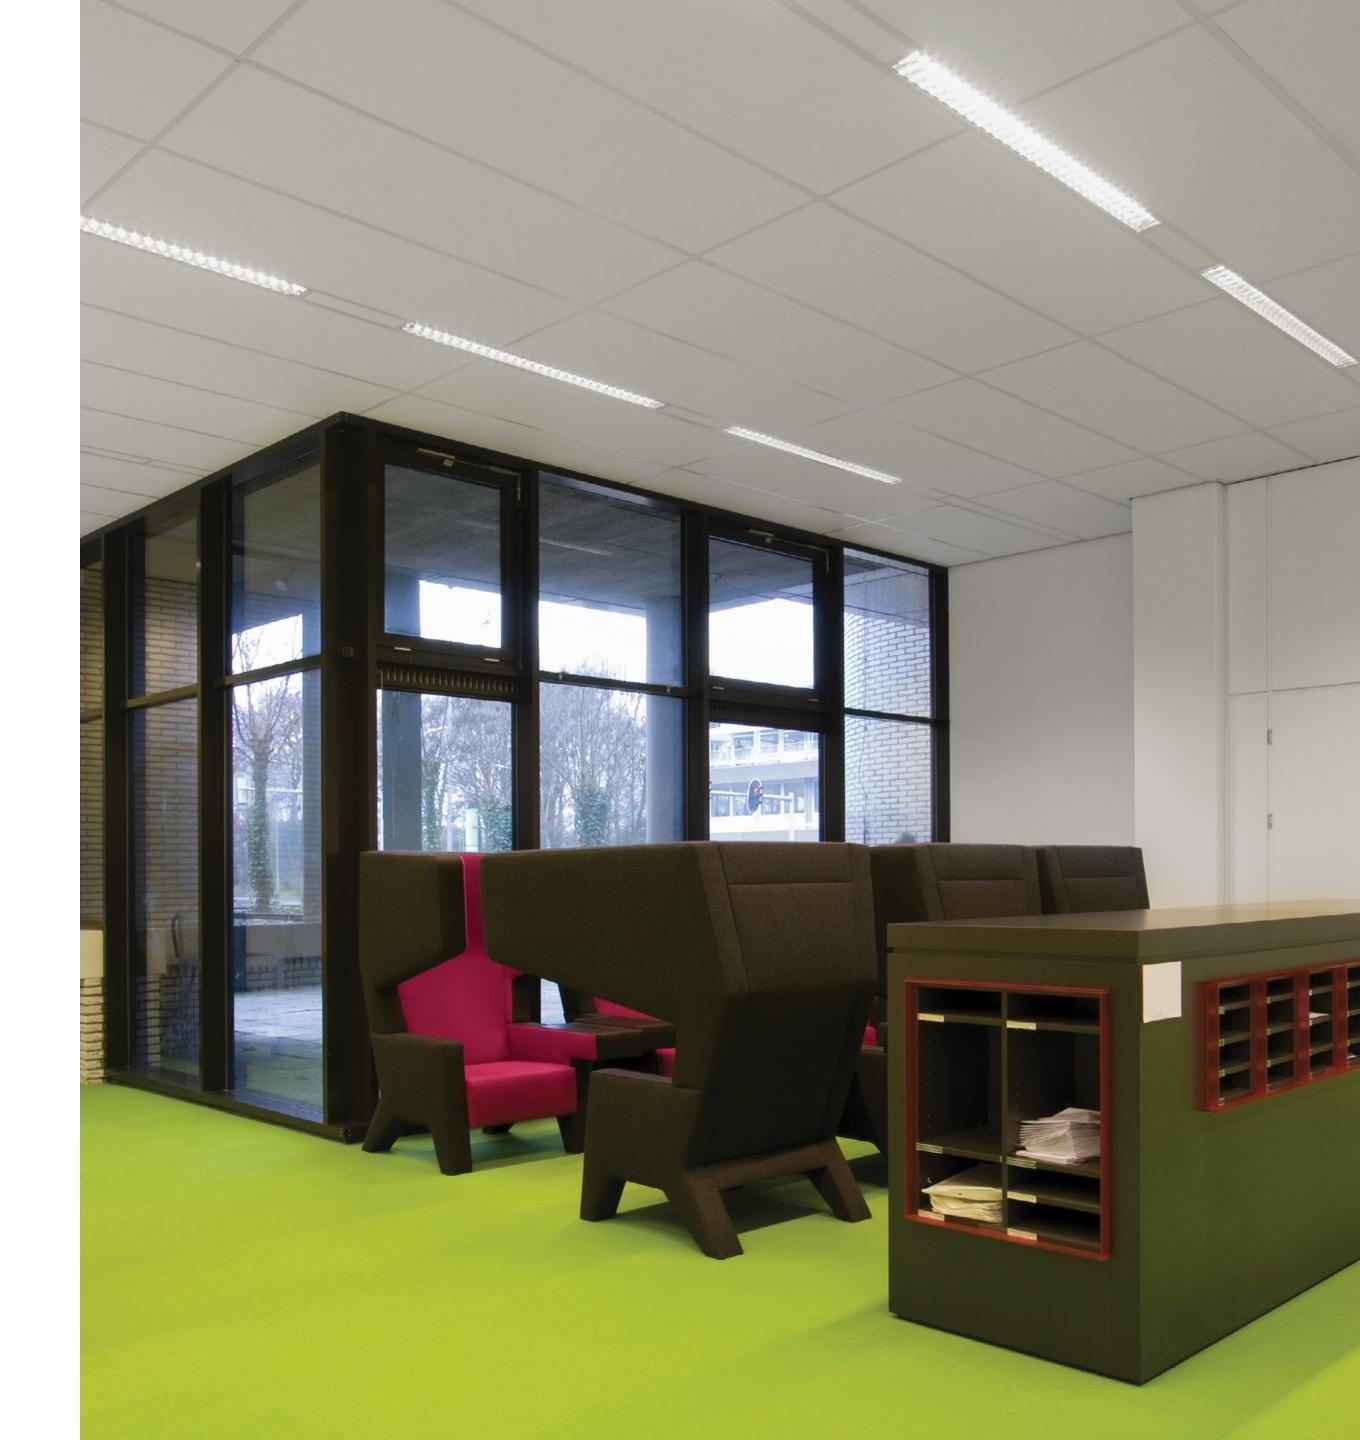

### Demi

Office reviver

Private office / Visualisation: Goblen Studio

KPMG, Tauranga, New Zealand / Architecture: Warren and Mahoney / Photography: Amanda Aitken Photography

Gemeentehuis Emmen, Emmen, The Netherlands / Architecture: De Zwarte Hond / Photography: Intra Lighting

## Full flexibility of space arrangement.

Demi represents a high quality lighting solution for office buildings. It provides maximum efficiency and a uniform illumination everywhere.

It's perfect for areas, where you need maximum flexibility of space arrangement or when the final layout is not yet known. The universal luminaire body can be installed in plasterboard or modular ceilings, ensuring the best match with the interior space design..