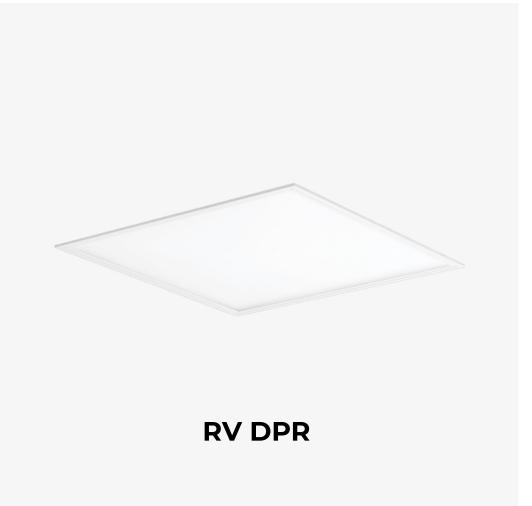

### **OPTICS**

SOP, DPR, HMP

### Wide range of optics

SOP - for soft, homogenous light distribution

DPR - high visual comfort

HMP - soft light that allows glare-free use