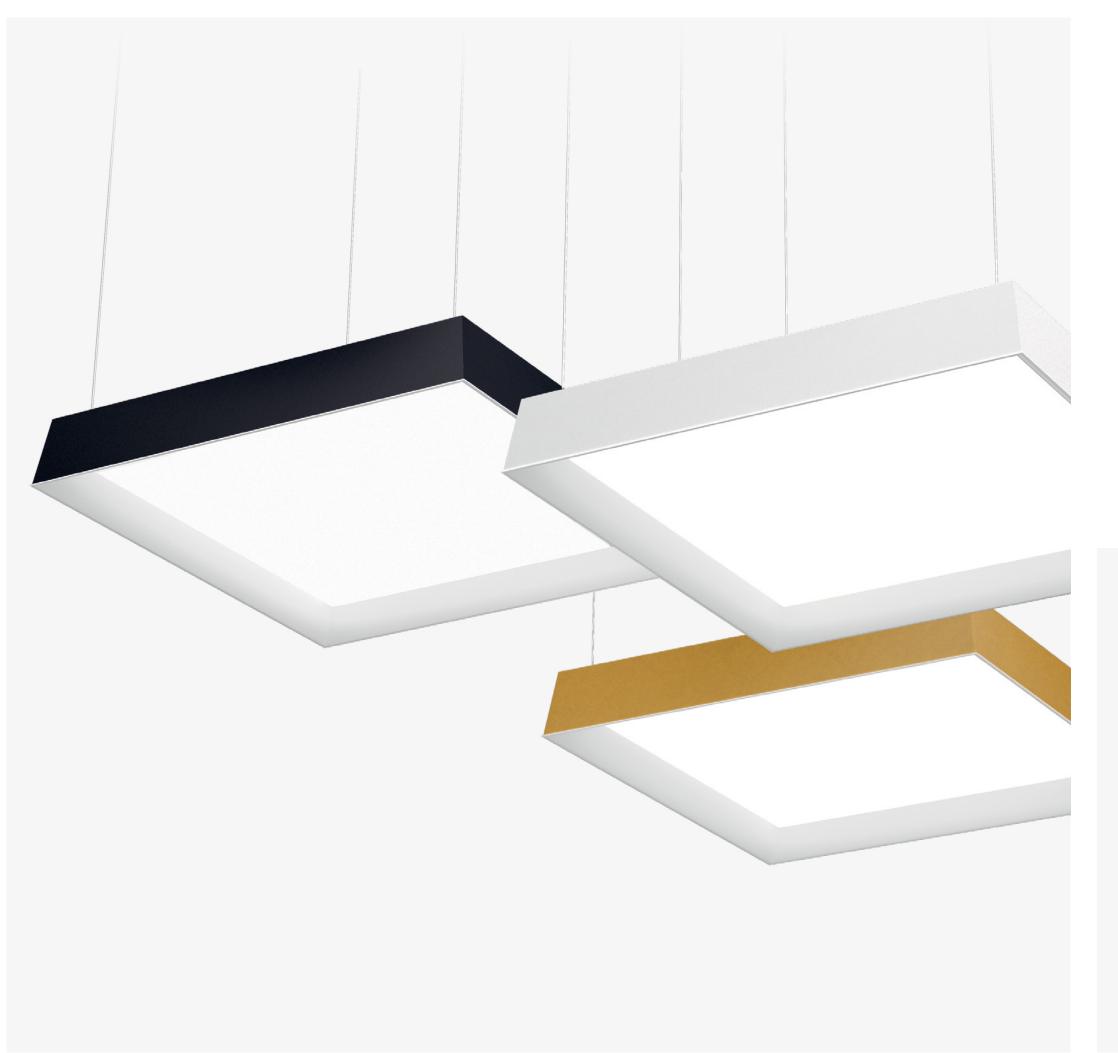

# Only Canvas succeeded in de-boxing a light box.

This is a solution for those who want colour, form and function combined in a distinctive and elegant luminaire with a high visual comfort.

By placing the aesthetical accent on the frame, the contrast between lit and non-lit surfaces is softened and the perception of depth is changed. For fixture personalization, colour is introduced, while different sizes allow you to play with a variety of combinations.

### **LUMINAIRE LUMINOUS FLUX**

830 - 5800 lm

**C**350 x 350 mm, 600 x 600 mm,
350 x 1100 mm

Not a typical light box

Soft light transition and high visual confort