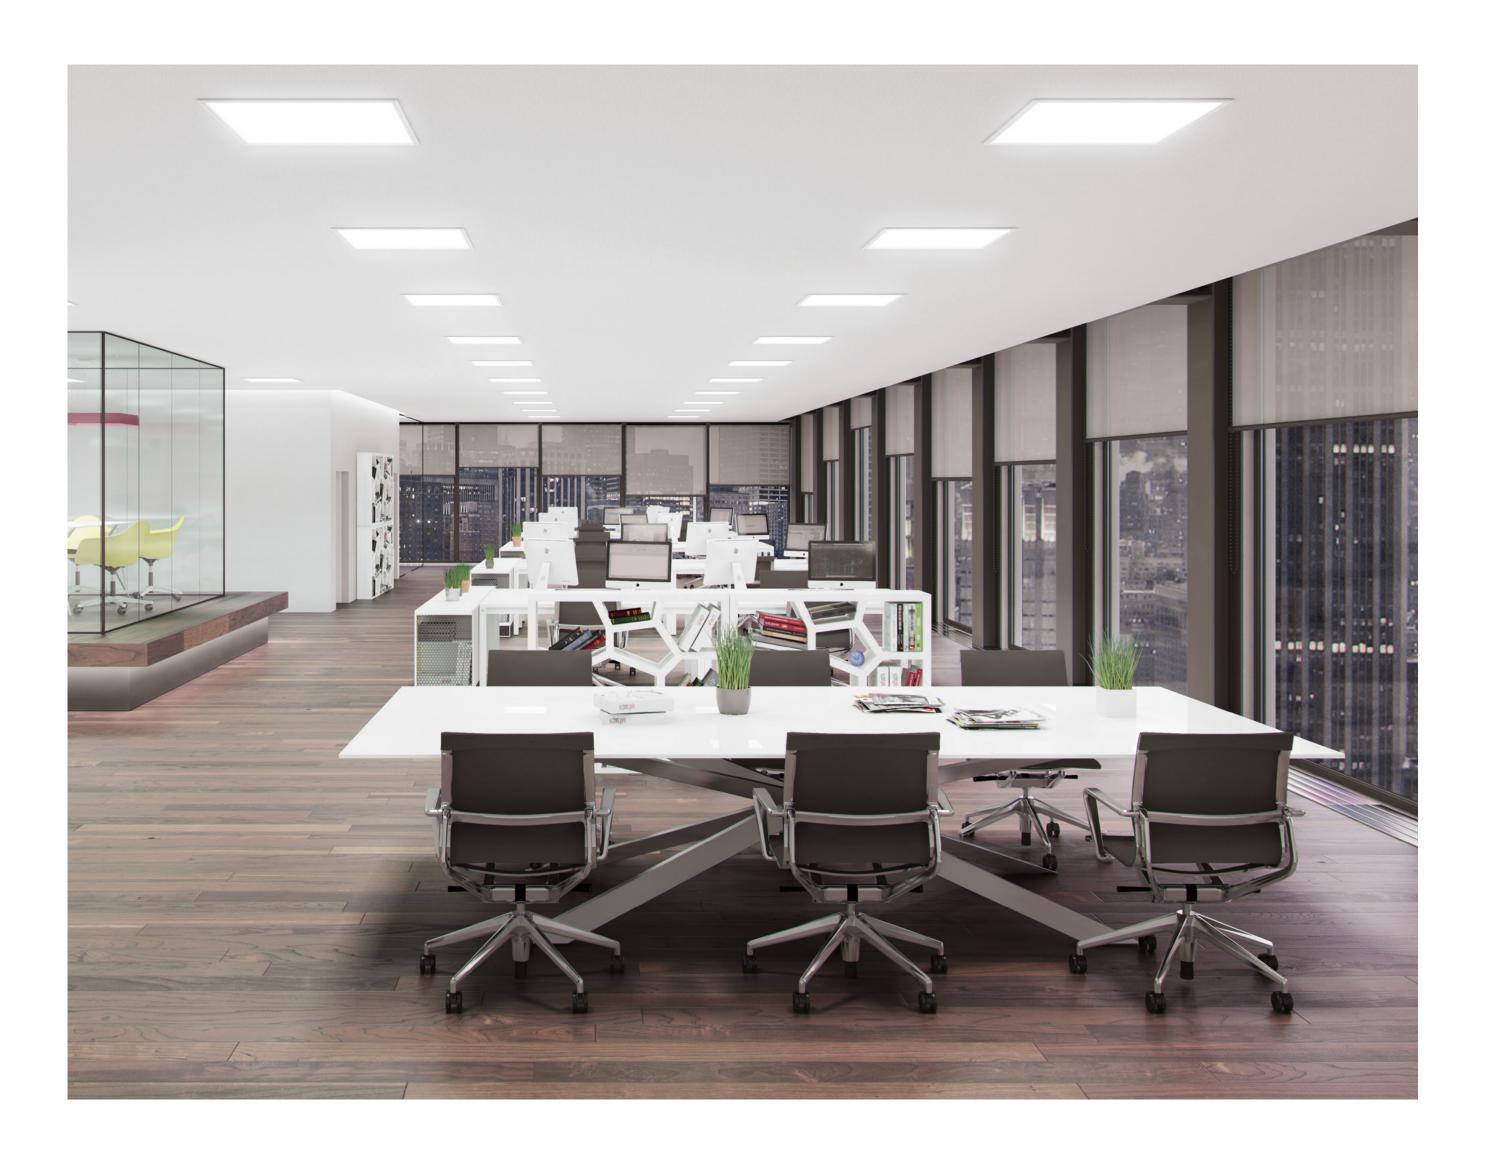

## Full flexibility of space arrangement.

Demi represents a high quality lighting solution for office buildings. It provides maximum efficiency and a uniform illumination everywhere.

It's perfect for areas, where you need maximum flexibility of space arrangement or when the final layout is not yet known. The universal luminaire body can be installed in plasterboard or modular ceilings, ensuring the best match with the interior space design..

### Office friendly

It creates not only a pleasant illumination but also a feel-good working environment, that supports the creation.