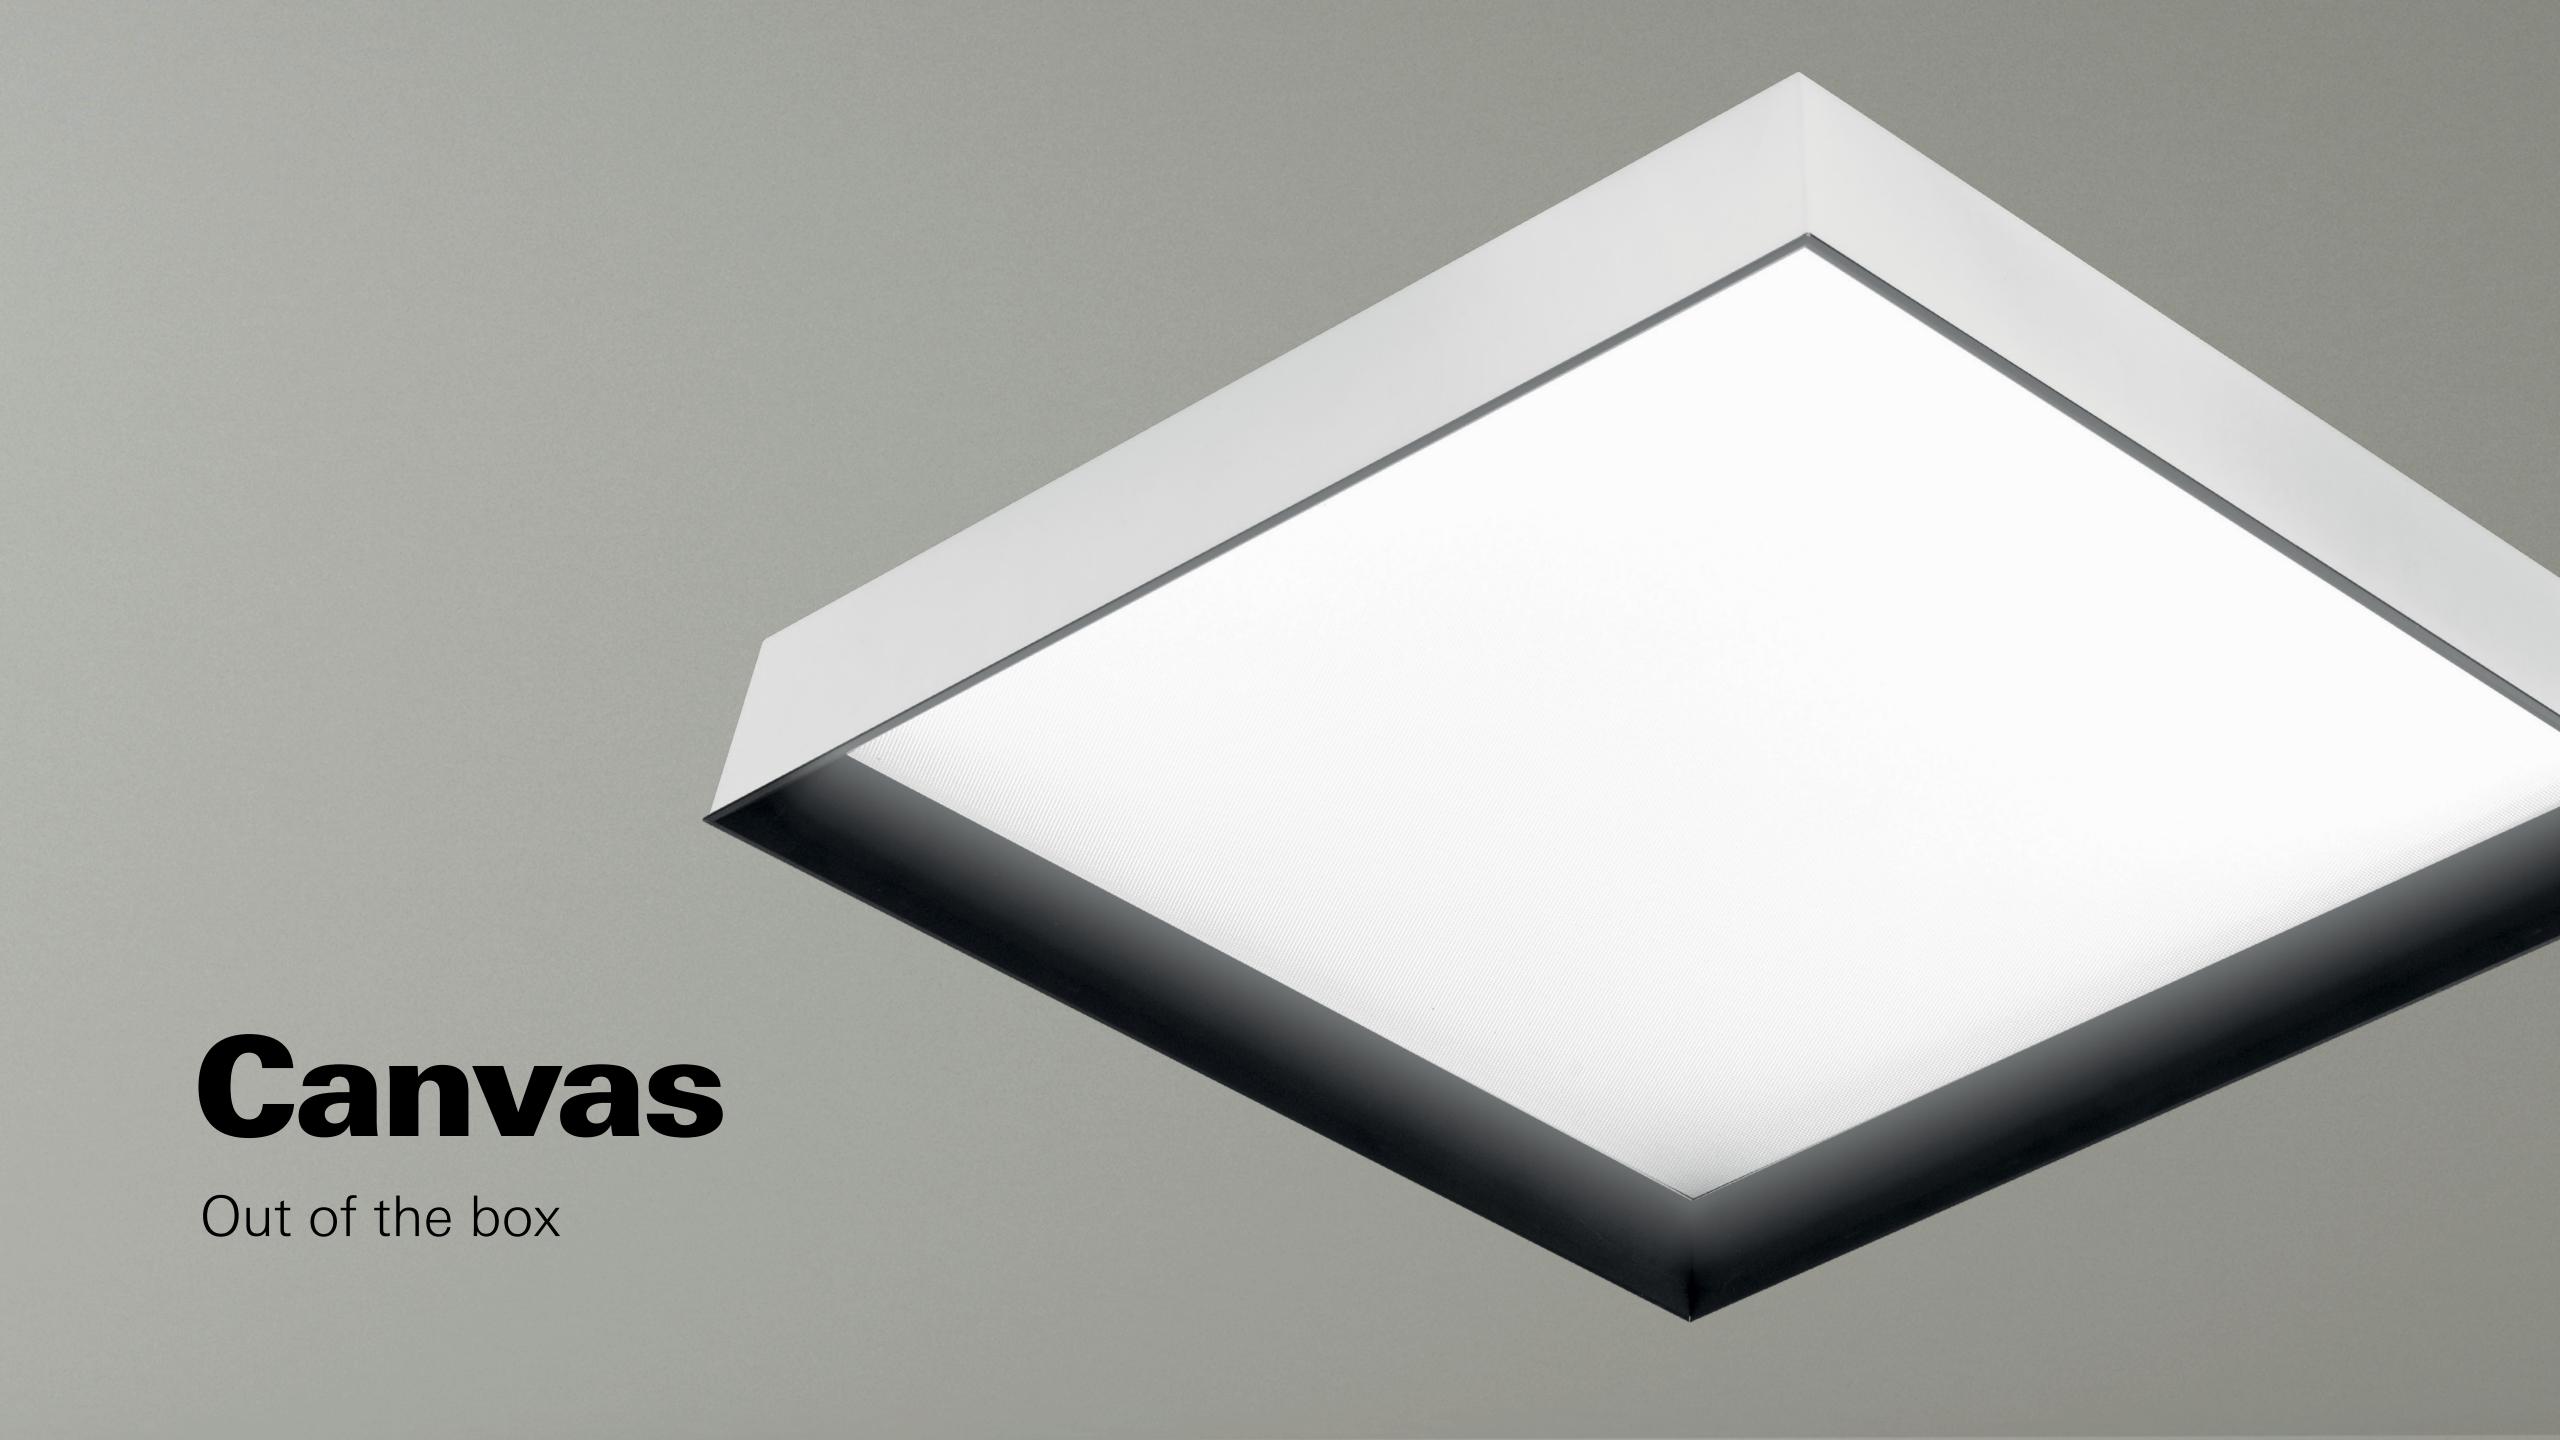

# Only Canvas succeeded in de-boxing a light box.

This is a solution for those who want colour, form and function combined in a distinctive and elegant luminaire with a high visual comfort.

By placing the aesthetical accent on the frame, the contrast between lit and non-lit surfaces is softened and the perception of depth is changed. For fixture personalization, colour is introduced, while different sizes allow you to play with a variety of combinations.

### **LUMINAIRE LUMINOUS FLUX**

830 - 5800 lm

**C**350 x 350 mm, 600 x 600 mm,
350 x 1100 mm

Not a typical light box

Soft light transition and high visual confort