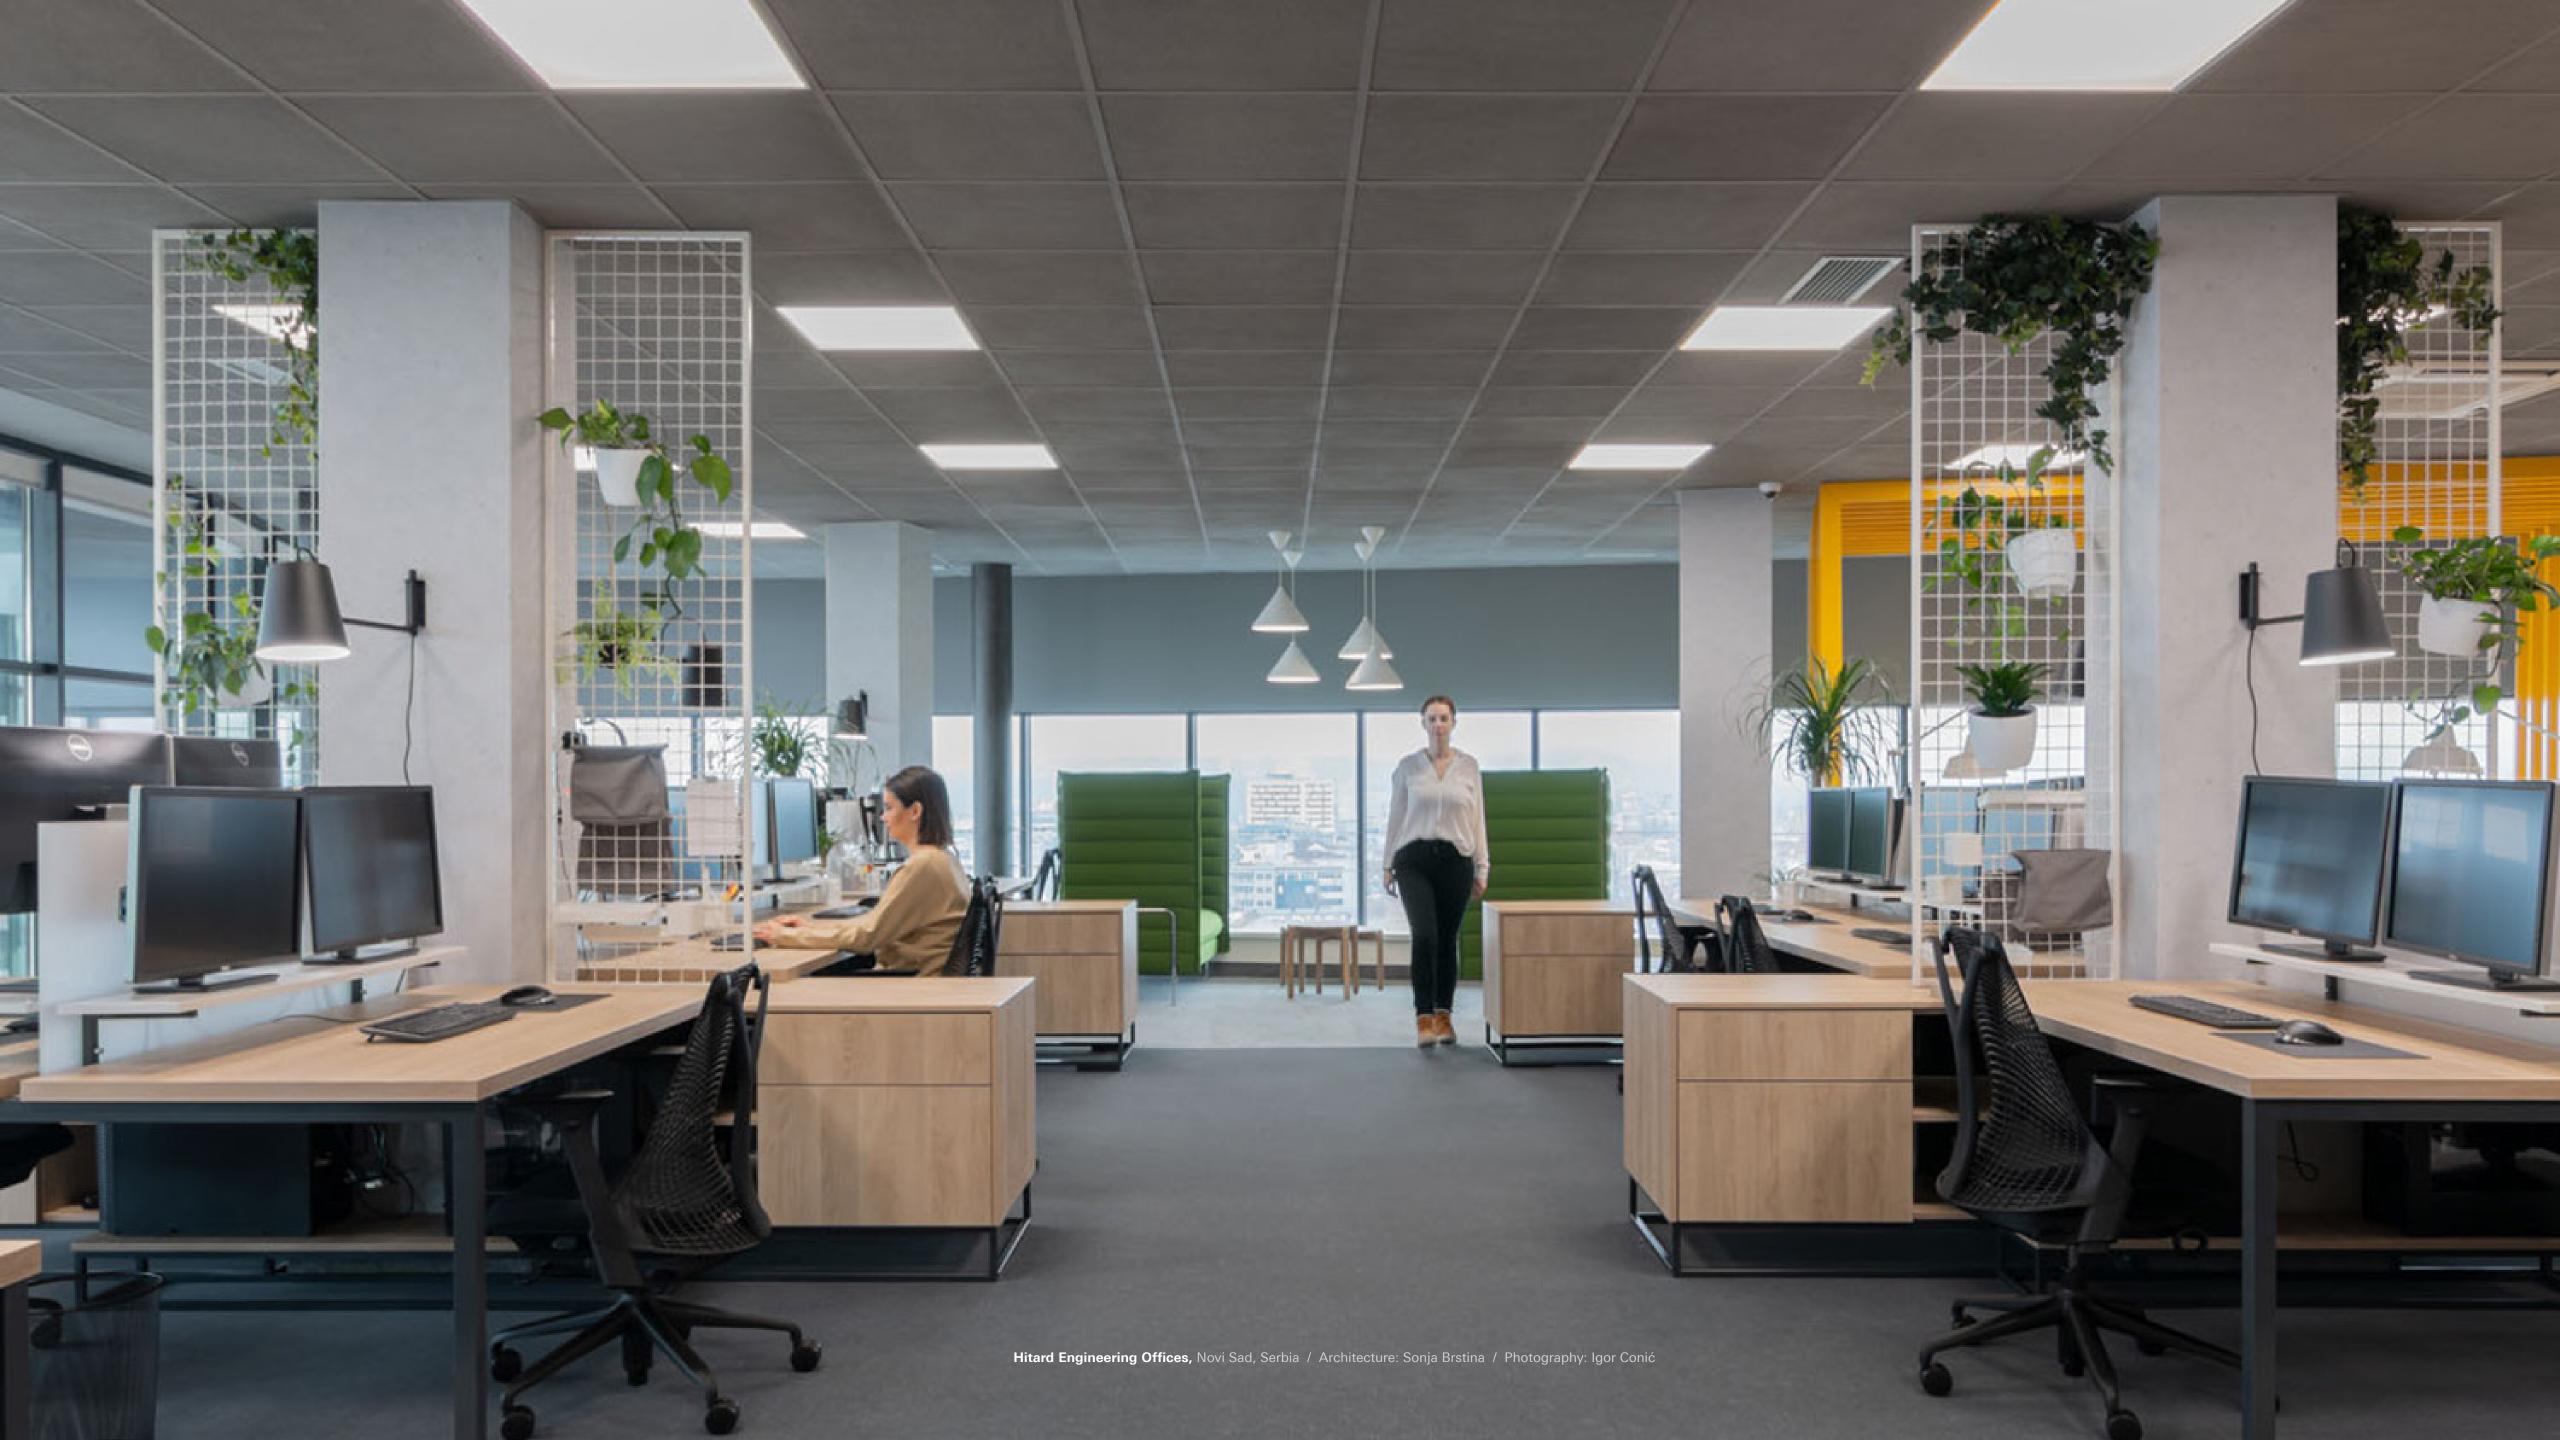

### Demi

Office reviver

Private office / Visualisation: Goblen Studio

KPMG, Tauranga, New Zealand / Architecture: Warren and Mahoney / Photography: Amanda Aitken Photography

Gemeentehuis Emmen, Emmen, The Netherlands / Architecture: De Zwarte Hond / Photography: Intra Lighting

## Full flexibility of space arrangement.

Demi represents a high quality lighting solution for office buildings. It provides maximum efficiency and a uniform illumination everywhere.

It's perfect for areas, where you need maximum flexibility of space arrangement or when the final layout is not yet known. The universal luminaire body can be installed in plasterboard or modular ceilings, ensuring the best match with the interior space design..