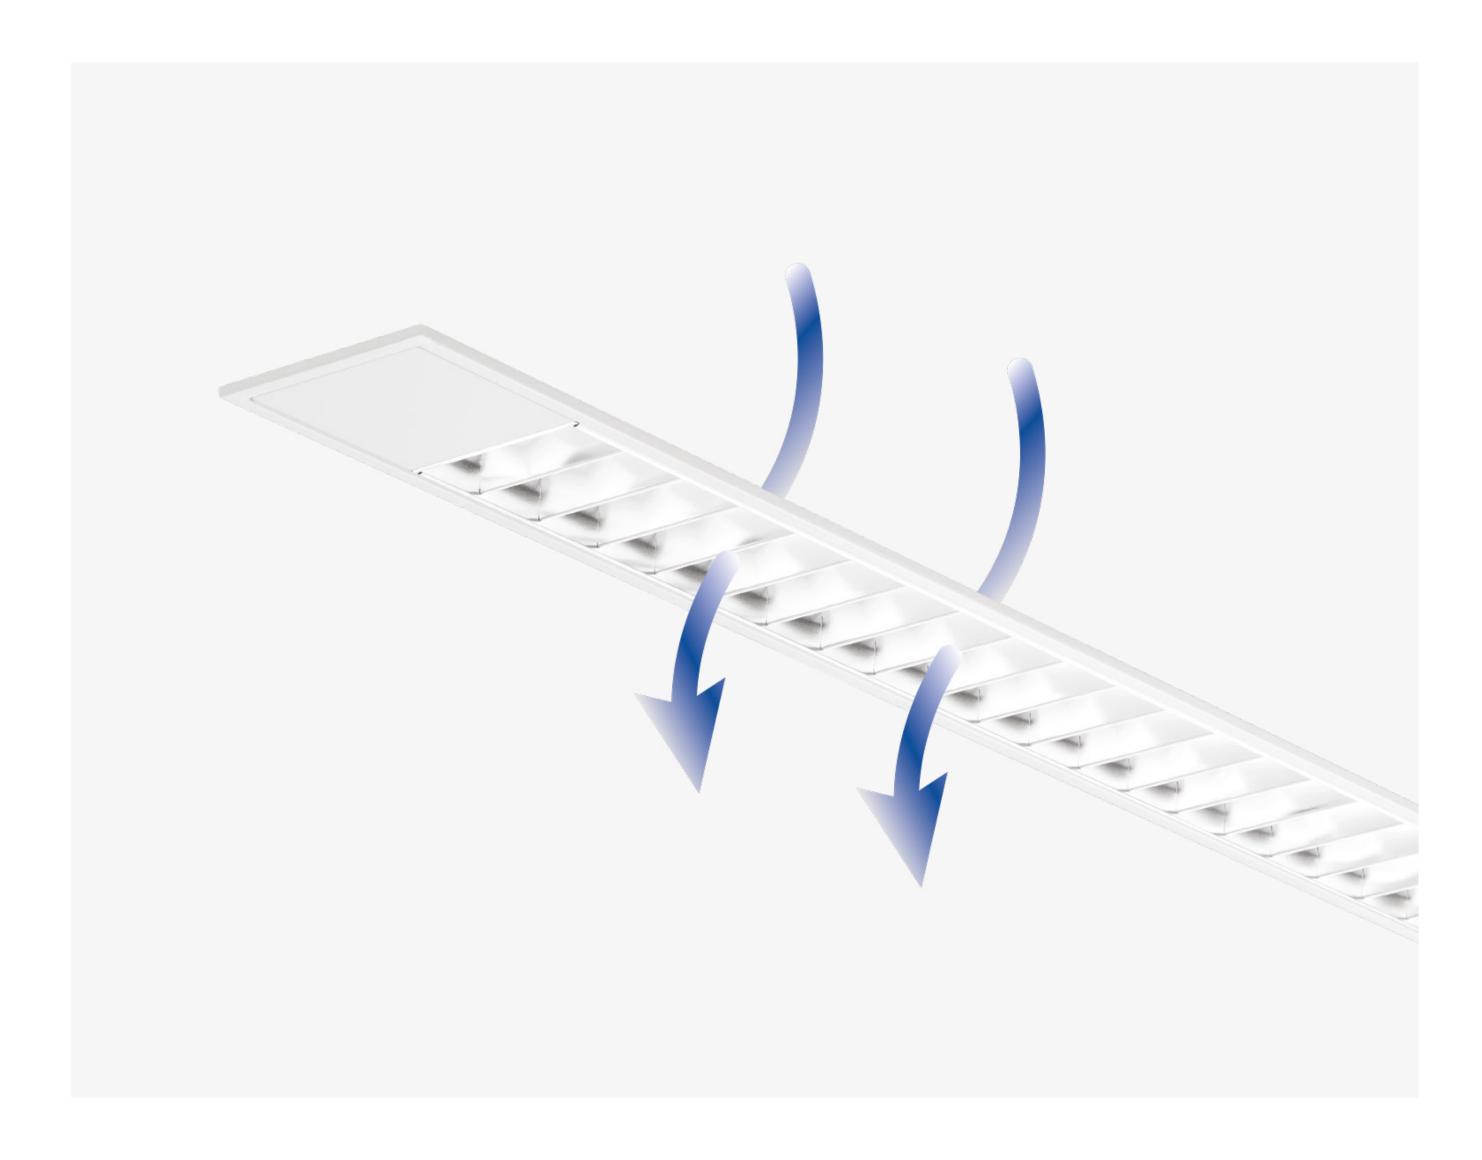

## Designed for bandraster and climate ceilings

Demi R AIR is designed for bandmaster railprofile ceilings, with aircaps allowing air to flow between the housing and reflector.