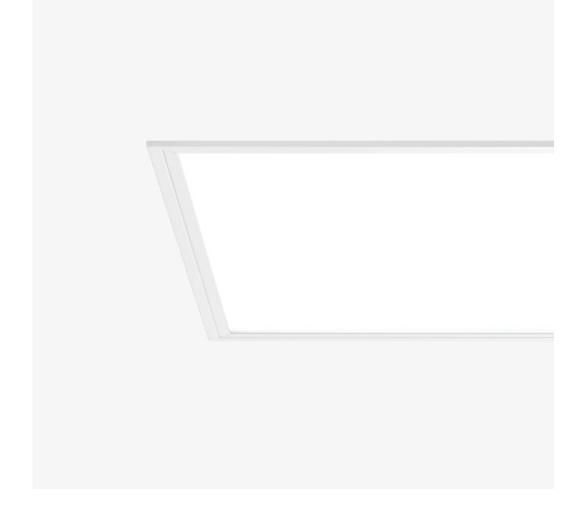

# Only Canvas succeeded in de-boxing a light box.

This is a solution for those who want colour, form and function combined in a distinctive and elegant luminaire with a high visual comfort.

By placing the aesthetical accent on the frame, the contrast between lit and non-lit surfaces is softened and the perception of depth is changed. For fixture personalization, colour is introduced, while different sizes allow you to play with a variety of combinations.

### **LUMINAIRE LUMINOUS FLUX**

830 - 5800 lm

**C**350 x 350 mm, 600 x 600 mm,
350 x 1100 mm

Not a typical light box

Soft light transition and high visual confort